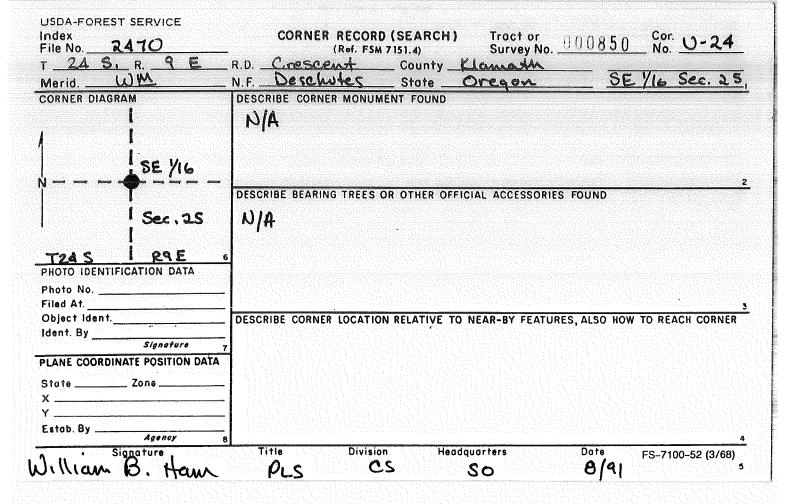

te 1975 State Registration No. OR-702 Certified Cor. Record Prepared ? (res No Filed AL, SLAM, CO, SURV. OFFICE Date 1875 REMARKS Index File No.0470 T. 24 R. M Cor U-OC Tract or Surv. No.



MONUMENT CORNER RECORD (PERPETUATION) STAUPED MONUMENT DESCRIBE NEW MONUMENT SET, OR WORK DONE TO PRESERVE EXISTING MONUMENT SET#5×48" ACSR FLUSH W) GROUND LEVEL DESCRIBE NEW BT'S WITNESS OBJECTS ETC. ESTABLISHED, OR WORK DONE TO PRESERVE EXISTING EVIDENCE ACCESSORIES a G" P. PINE BRS. 866°W 1886 FT B/S S/16 S30 BT a 6" P. PINE BRS. NO3°W 6761 FT B/S S/16 S30 BT . . Work Done By RIOMAN Title PLS Dote 1975 State Registration No. 0/2-702 2 (Yes PLAT 2/35 No Filed At: KLAM, CO, SURV, OPPICE Date 1975 Certified Cor. Record Prepared ? Yes REMARKS Index File No. 0570 T. 24 R. 9 CorU-05 M Tract or Surv. No.



CORNER RECORD (PERPETUATION) SET, OR WORK DONE TO PRESERVE EXISTING MONUMENT Set 21/2"x 30" BCSP RISING 2" WILL a 1991 S 25 SE YIL Penny at base of pipe. PLS 2396 ACCESSORIES : DESCRIBE NEW BT'S WITNESS OBJECTS ETC. ESTABLISHED, OR WORK DONE TO PRESERVE EXISTING EVIDENCE 6' Steel fence post bears 3' South A 4" L.P. pine brs N 19°30'E @ 3.84' MEd X BT A 10" L.P. Pine " S 39°22' W@ 12.69' " SE Y16 S25 BT 10 Work Done By. WIB, Hama Title PLS Date 8/91 State Registration No. 2396 Certified Cor. Record Prepared ? (Yes) No Filed Al: Klawa M Cor 9 27 9 Date REMARKS Seo: 000850 Tract or Surv. No. AAASO Index File No. Т R. M. Cor. 2470 GPO: 1986 0 - 439-095 24



USDA-FOREST SERVICE GPO 940-117 Index CORNER RECORD (SEARCH) Tract or Cor. V-01 File No. 0/ 7/ (Ref. FSM 7151.4) Survey No. R.D. CRESCE