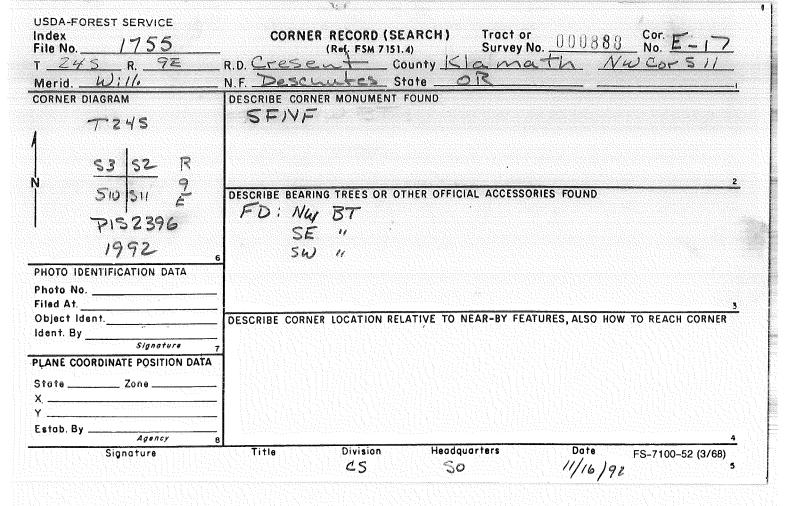

-7100-52 (3/68)<br>CS SO 11/16/92 5                                                                                          |

CORNER RECORD (PERPETUATION) MONUMENT: DESCRIBE NEW MONUMENT SET, OR WORK DONE TO PRESERVE EXISTING MONUMENT Set: All cap, steel Sence ; sost 3' N ACCESSORIES DESCRIBE NEW BT'S WITNESS OBJECTS ETC. ESTABLISHED, OR WORK DONE TO PRESERVE EXISTING EVIDENCE BTS: LP 10"Dia NOS° 33'E 14.8' Markel 1/4 53 BT 1 5 11 380° 09'E 37.2' 11 X BT FEDAR 5/8" X30" W/3" dia Alucap N75°W 37.0' Marked NWBT PLS2396 1992 LP 9" Dia S 12°20'E 28.0' marked 1/4 SIO BT 10 \_ Date 11/16/92 State Registration No. Work Done By. WH \_\_\_\_\_ Title \_\_\_\_\_ Certified Cor. Record Prepared ? Yes No Filed At: Date REMARKS Index File No. Tract or Surv. No. T. 245 R. 9 M. L) GPO: 1986 0 - 439-095



CORNER RECORD (PERPETUATION) MONUMENT : DESCRIBE NEW MONUMENT SET, OR WORK DONE TO PRESERVE EXISTING MONUMENT T243 Set: Alu Cap, Steel Gence post Z'NE ACCESSORIES DESCRIBE NEW BT'S WITNESS OBJECTS ETC. ESTABLISHED, OR WORK DONE TO PRESERVE EXISTING EVIDENC BTs: LP 10" Dia N65"36'E 61.8 FT Marked TZ4SR9ESZBT \* 9\* " 554°58' 33.3 " " " " SIIBT " 10 " 538°54' 28.7 " " " " SIO " Work Done By\_WH \_\_\_\_\_ Title\_\_\_\_\_ Date 11/16/92 State Registration No. 10 Certified Cor. Record Prepared ? Yes No Filed At: Date 11 REMARKS Index File No. T. 245 R. 9E Tract or Surv. No. Cor. /\_\_\_ M. 4) GPO: 1986 0 - 439-095

| * U.S. GOVERNMENT PRINTING OFFICE : 1963 0-681                                                | LAND CO                                                             | RNER RECORD