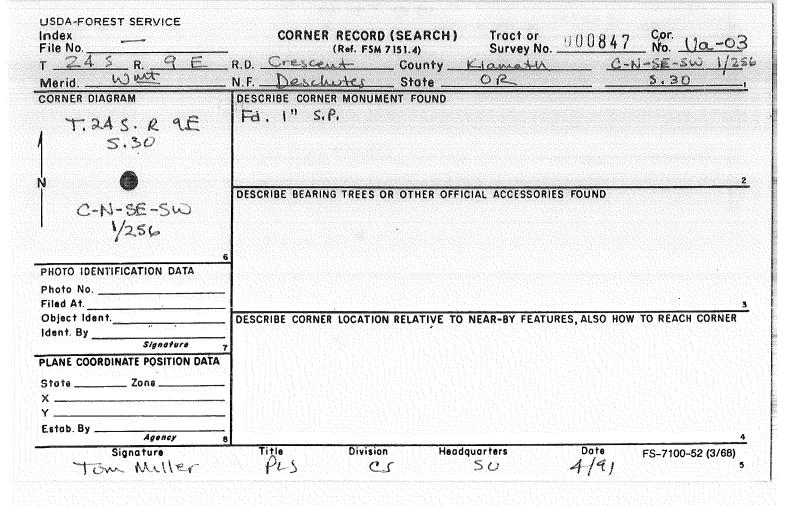

|  |  | A-05 |
|--|--|------|

Index CORNER RECORD (SEARCH) File No. Tract or Cor. No. (Ref. FSM 7151.4) T 24 S<sub>R.</sub> E R.D. CRESCENT County KLAMATH wmi Merid DES. N F. OR. State . CORNER DIAGRAM DESCRIBE CORNER MONUMENT FOUND, 4" & avoid stakeon ground 33 32 7235 TZ4S DESCRIBE BEARING TREES OR OTHER OFFICIAL ACCESSORIES FOUND 2 Cruiser's Gargeage No BT's PHOTO IDENTIFICATION DATA Photo No. Filed At. Object Ident. DESCRIBE CORNER LOCATION RELATIVE TO NEAR-BY FEATURES, ALSO HOW TO REACH CORNER ldent. By Signature PLANE COORDINATE POSITION DATA State \_\_\_\_ Zone X Estab. By \_ Agency natura Title Division Headquarters Dates 7100-52 (3 68)