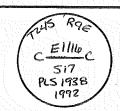

CORNER RECORD (PERPETUATION) MONUMENT : DESCRIBE NEW MONUMENT SET, OR WORK DONE TO PRESERVE EXISTING MONUMENT set a Alu cap w/ steel post 3' N ACCESSORIES DESCRIBE NEW BT'S WITNESS OBJECTS ETC. ESTABLISHED, OR WORK DONE TO PRESERVE EXISTING EVIDENCE 35.3' marked TZ45 R9E 53 BT BT: PP 10" die N29°36'E PP 20" " S 74'SOE 45.7' 11 11 11 510 11 17 4" " SZ3°01'W 38.8' " XBT 21.8' Griginal BT not remarked NGOON 12 27" " 10 22-or Agency \_\_\_\_\_ Work Done By.\_\_\_\_\_ WH \_\_\_\_\_ Title\_\_\_\_\_ \_ Dote //// Certified Cor. Record Prepared ? Yes No Filed At: Date 11 REMARKS Cor.E-13 Index File No. Tract or Surv. No. T. 246 R. 96 GPO: 1986 0 - 439-095