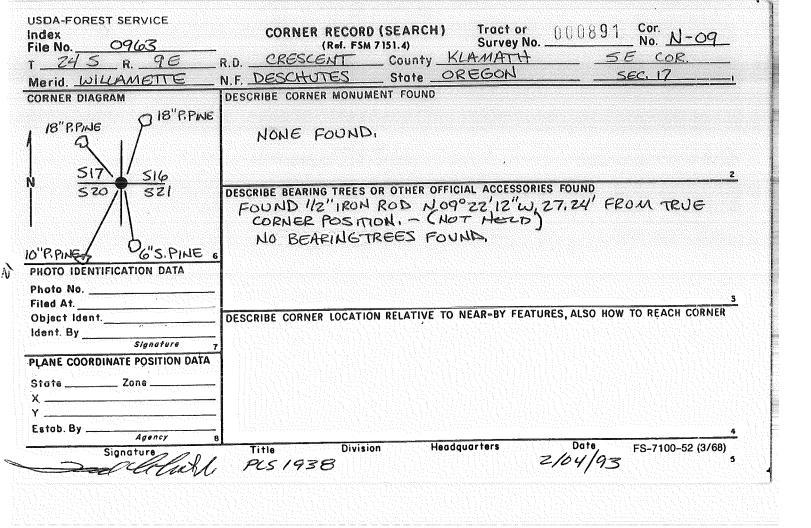

|                                                          |
|                                                                                                                                                                                                                                                                                                                                                                                                                                                                                  |                                                          |



| SET A 21/2" x 30" AW                                            | MONUMENT SET, OR<br>M. PIPE WITH             | WORK DONE TO PRESERVE EXISTING MONUN<br>21/2" ALUM, CAP RISINGO,4'IN                        | ROCK COLLAR, MKD, TUS ROC                                                         |
|-----------------------------------------------------------------|----------------------------------------------|---------------------------------------------------------------------------------------------|-----------------------------------------------------------------------------------|
|                                                                 |                                              | JORTH WITH 54-9 SIGN.                                                                       | 517