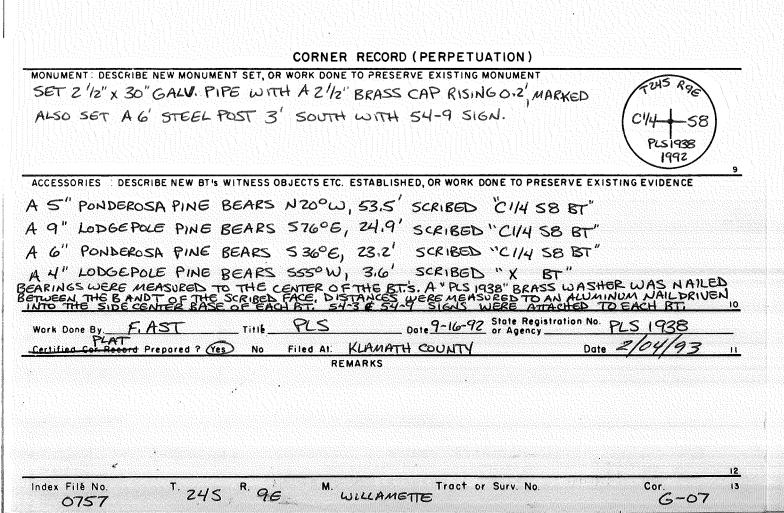

CORNER RECORD (PERPETUATION) MONUMENT : DESCRIBE NEW MONUMENT SET, OR WORK DONE TO PRESERVE EXISTING MONUMENT set a Alu cap w/ steel post 3' N ACCESSORIES DESCRIBE NEW BT'S WITNESS OBJECTS ETC. ESTABLISHED, OR WORK DONE TO PRESERVE EXISTING EVIDENCE 35.3' marked TZ45 R9E 53 BT BT: PP 10" die N29°36'E PP 20" " S 74'SOE 45.7' 11 11 11 510 11 17 4" " SZ3°01'W 38.8' " XBT 21.8' Griginal BT not remarked NGOON 12 27" " 10 22-or Agency \_\_\_\_\_ Work Done By.\_\_\_\_\_ WH \_\_\_\_\_ Title\_\_\_\_\_ \_ Dote //// Certified Cor. Record Prepared ? Yes No Filed At: Date 11 REMARKS Cor.E-13 Index File No. Tract or Surv. No. T. 246 R. 96 GPO: 1986 0 - 439-095