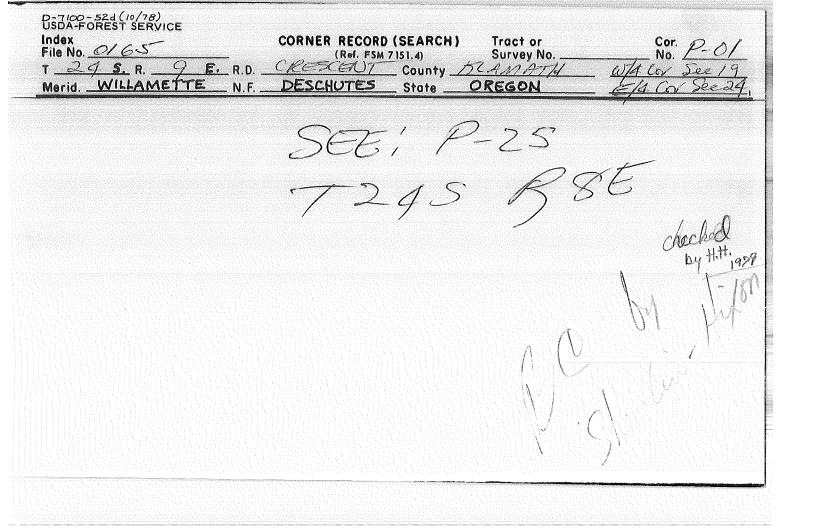

5690-5

D-7100-52 d (10/78) USDA-FOREST SERVICE Cor. A-01 CORNER RECORD (SEARCH) Tract or Survey No. E. R.D. CRESCENT COUR Index File No. County\_ 5. R. 9 OREGON Merid. WILLAMETTE N.F. DESCHUTES State . E: Z-25 T235 A RE checked DYH.H.