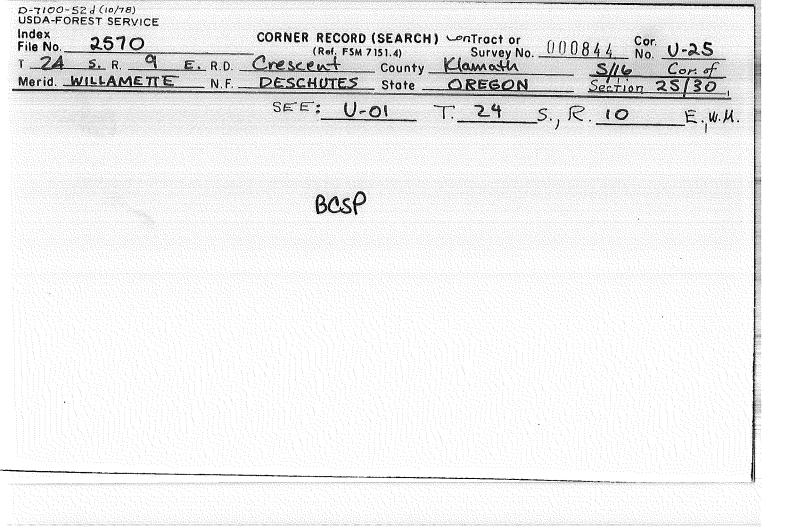

AM, CO, SURV, OPPICE Date 1975 Certified Cor. Record Prepared ? Yes REMARKS Index File No. 0570 T. 24 R. 9 CorU-05 M Tract or Surv. No.



CORNER RECORD (PERPETUATION) SET, OR WORK DONE TO PRESERVE EXISTING MONUMENT Set 21/2"x 30" BCSP RISING 2" WILL a 1991 S 25 SE YIL Penny at base of pipe. PLS 2396 ACCESSORIES : DESCRIBE NEW BT'S WITNESS OBJECTS ETC. ESTABLISHED, OR WORK DONE TO PRESERVE EXISTING EVIDENCE 6' Steel fence post bears 3' South A 4" L.P. pine brs N 19°30'E @ 3.84' MEd X BT A 10" L.P. Pine " S 39°22' W@ 12.69' " SE Y16 S25 BT 10 Work Done By. WIB, Hama Title PLS Date 8/91 State Registration No. 2396 Certified Cor. Record Prepared ? (Yes) No Filed Al: Klawa M Cor 9 27 9 Date REMARKS Seo: 000850 Tract or Surv. No. AAASO Index File No. Т R. M. Cor. 2470 GPO: 1986 0 - 439-095 24



USDA-FOREST SERVICE GPO 940-117 Index CORNER RECORD (SEARCH) Tract or Cor. V-01 File No. 0/ 7/ (Ref. FSM 7151.4) Survey No. R.D. CRESCENT County ISLAMATH Survey No. \_\_\_\_\_ T <u>24 S.</u> R. 9E. SW COR. Sec. 30 Merid. U) MY N.F. DESCHUTES State OREGON NW COR. SEC. 31 CORNER DIAGRAM DESCRIBE CORNER MONUMENT FOUND SEE: 2571/V-25, T.24 S., R.8E. 2 DESCRIBE BEARING TREES OR OTHER OFFICIAL ACCESSORIES FOUND PHOTO IDENTIFICATION DATA Photo No. Filed At. Object ident. DESCRIBE CORNER LOCATION RELATIVE TO NEAR-BY FEATURES, ALSO HOW TO REACH CORNER Ident. By Signature PLANE COORDINATE POSITION DATA State \_\_\_\_\_ Zone \_\_\_ X \_\_\_\_\_ Y \_\_\_\_\_ Estab. By 🔔 Adency Signature Title Division Heodouarters Date 7100-52 (3 68)

| ONUMENT: DESCRIBE NEW MONUMENT SET, OR WORK DONE TO P    |