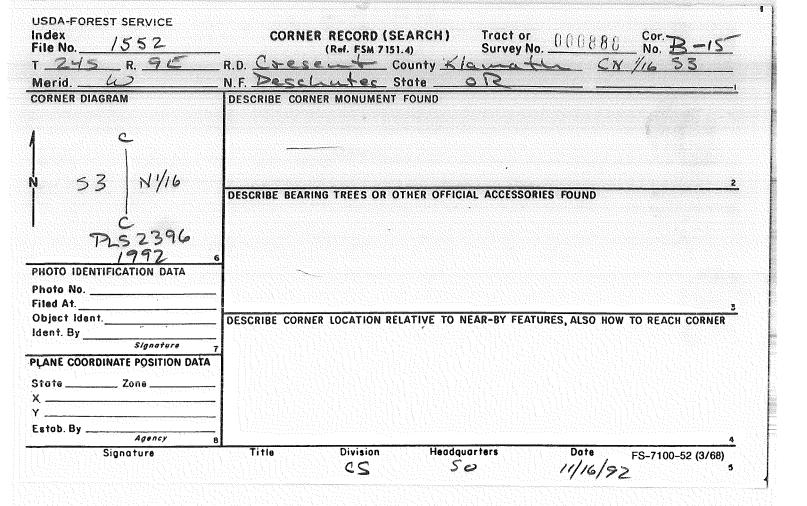

| USDA-FOREST SERVICE<br>Index<br>File No. $/555$<br>T $245$ R. $76$ | CORNER RECORD (SEARCH) Tract or 000888 Cor. E-15<br>(Ref. FSM 7151.4) Survey No. 000888 No. E-15<br>R.D. Crese County Klamath N'4510<br>N.F. Deschutes State OR |
|--------------------------------------------------------------------|-----------------------------------------------------------------------------------------------------------------------------------------------------------------|
| Merid.                                                             |                                                                                                                                                                 |
| CORNER DIAGRAM                                                     | DESCRIBE CORNER MONUMENT FOUND                                                                                                                                  |
| T245<br>N 1/4 53 9<br>E                                            |                                                                                                                                                                 |
| N 4 GIO E                                                          | 2 DESCRIBE BEARING TREES OR OTHER OFFICIAL ACCESSORIES FOUND                                                                                                    |
| PLS 2396<br>1992                                                   | FD: NWBT                                                                                                                                                        |
| PHOTO IDENTIFICATION DATA                                          |                                                                                                                                                                 |
|                                                                    |                                                                                                                                                                 |
| Photo No<br>Filed At.                                              |                                                                                                                                                                 |
| Object Ident.                                                      | DESCRIBE CORNER LOCATION RELATIVE TO NEAR-BY FEATURES, ALSO HOW TO REACH CORNER                                                                                 |
| Ident. By                                                          |                                                                                                                                                                 |
| Signature 7                                                        |                                                                                                                                                                 |
| PLANE COORDINATE POSITION DATA                                     |                                                                                                                                                                 |
| State Zone                                                         |                                                                                                                                                                 |
| X                                                                  |                                                                                                                                                                 |
| Υ                                                                  |                                                                                                                                                                 |
| Estob. By                                                          |                                                                                                                                                                 |
| Signature                                                          | Title Division Heodquarters Date FS-7100-52 (3/68)<br>CS SO 11/16/92 5                                                                                          |