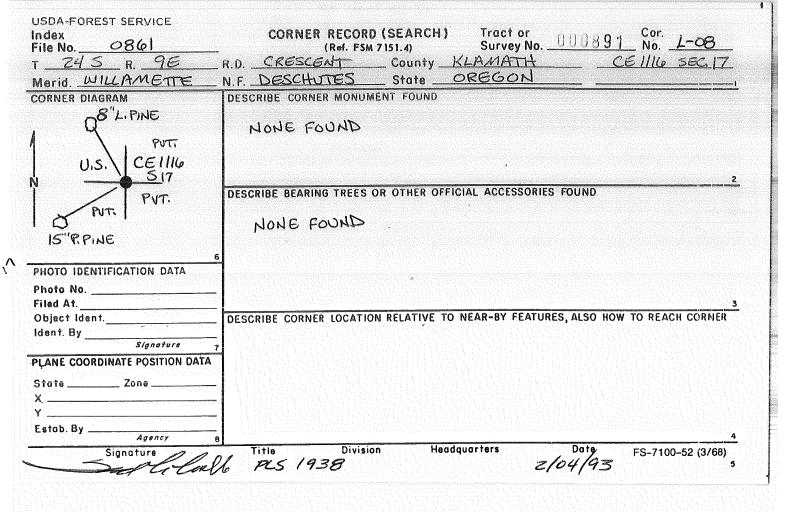

**USDA-FOREST SERVICE** CORNER RECORD (SEARCH) Tract or Tract or Survey No. 000888 No. E- 13 Index File No. \_\_\_\_ / 355 (Ref. FSM 7151.4) R.D. Crescut County Klama NWCOFSID T\_245 R. 76 N.F. Deschates State \_\_\_\_ OR Merid. \_\_\_\_\_ DESCRIBE CORNER MONUMENT FOUND CORNER DIAGRAM SFNF 7245 R 9 E 2 DESCRIBE BEARING TREES OR OTHER OFFICIAL ACCESSORIES FOUND FD, NWBT 27" LP W/ scribing PLS 2396 1992 PHOTO IDENTIFICATION DATA Photo No. Filed At DESCRIBE CORNER LOCATION RELATIVE TO NEAR-BY FEATURES. ALSO HOW TO REACH CORNER Object Ident. Ident. By Slanatura PLANE COORDINATE POSITION DATA State \_\_\_\_ Zone \_ Х \_\_\_\_\_ Y \_\_\_\_\_ Estab. By \_\_\_\_\_ Adency Headquarters Dote Title Division FS-7100-52 (3/68) Signature 50 11/16/92 20 .5

CORNER RECORD (PERPETUATION) MONUMENT : DESCRIBE NEW MONUMENT SET, OR WORK DONE TO PRESERVE EXISTING MONUMENT set a Alu cap w/ steel post 3' N ACCESSORIES DESCRIBE NEW BT'S WITNESS OBJECTS ETC. ESTABLISHED, OR WORK DONE TO PRESERVE EXISTING EVIDENCE 35.3' marked TZ45 R9E 53 BT BT: PP 10" die N29°36'E PP 20" " S 74'SOE 45.7' 11 11 11 510 11 17 4" " SZ3°01'W 38.8' " XBT 21.8' Griginal BT not remarked NGOON 12 27" " 10 22-or Agency \_\_\_\_\_ Work Done By.\_\_\_\_\_ WH \_\_\_\_\_ Title\_\_\_\_\_ \_ Dote //// Certified Cor. Record Prepared ? Yes No Filed At: Date 11 REMARKS Cor.E-13 Index File No. Tract or Surv. No. T. 246 R. 96 GPO: 1986 0 - 439-095