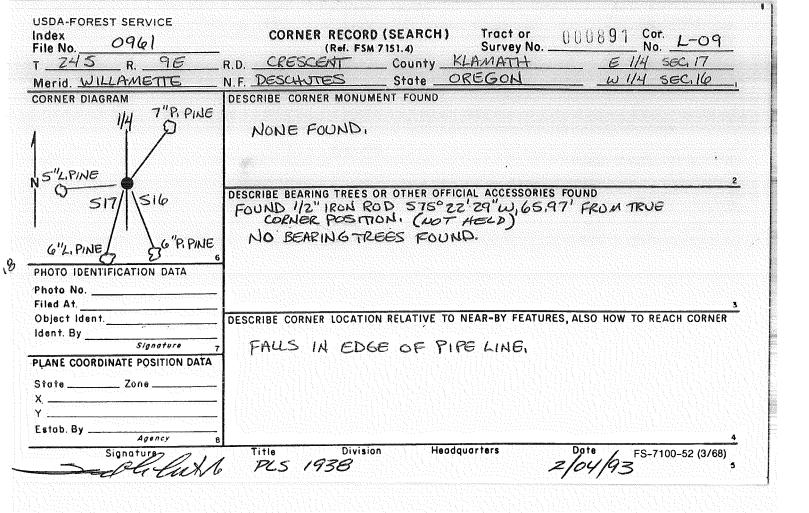

**USDA-FOREST SERVICE** Index CORNER RECORD (SEARCH) Tract or Survey No. 000891 Cor. E-OS File No. 0555 (Ref. FSM 7151.4) T <u>24 S</u> R. 96 R.D. CRESCENT County KOMATH NW COR. 56C. 8 Merid. WILLAMETTE NF DESCHUTES State OREGON DESCRIBE CORNER MONUMENT FOUND CORNER DIAGRAM 13"L. PINE FOUND 5/8" IRON ROD PER OMAN. 9"L PINE 56 55 DESCRIBE BEARING TREES OR OTHER OFFICIAL ACCESSORIES FOUND 57 58 FONCE FOUND: A 9" LODGEPOLE PINE BEARING N 56°W, 27.0' 8"L PING A 13" LODGEPOLE PINE BEARING N 31ºE, 26.04" 12"L. PINE A 12" LODGEPOLE PINE BEARING SOTOW, 34,0' PHOTO IDENTIFICATION DATA Photo No. Filed At. DESCRIBE CORNER LOCATION RELATIVE TO NEAR-BY FEATURES, ALSO HOW TO REACH CORNER Object Ident. Ident. By APPROX. 750' WEST OF MAIN HAUL ROAD. Sianature PLANE COORDINATE POSITION DATA State Zone X \_\_\_\_\_ Estob. By \_\_ Adency Headquarters Division Title Signature FS-7100-52 (3/68) PLS1938

|                                                                   |                                                                                 | RECORD (PERPETUATION)                                                                       |                                                                     |
|-------------------------------------------------------------------|---------------------------------------------------------------------------------|---------------------------------------------------------------------------------------------|---------------------------------------------------------------------|
| SET 21/2" × 30" G                                                 | ALV, PIPE WITH 21/2                                                             | D PRESERVE EXISTING MONUMENT<br>"BRASS CAP RISING 0,7<br>H WITH 54-9 SIGN.                  | 2', MARKED (243 ADS)<br>50 55<br>57 58<br>PLS 1938<br>1992          |
| ACCESSORIES : DESCRIBE NEV                                        | BT'S WITNESS OBJECTS ETC. E                                                     | STABLISHED, OR WORK DONE TO PRES                                                            | SERVE EXISTING EVIDENCE                                             |
| AN 8"LODGEDDIE                                                    | PINE BEARS SZZ                                                                  | "E, 59.6' SCRIBED"TZ                                                                        | US PARSA RT"                                                        |
| Between B AND T C                                                 | F SCRIBED FACE. DIS                                                             | OF BT'S, A "PLS 1938" BI<br>TANCES WERE MEASURE                                             | ED TO AN ALUMINUM                                                   |
| BETWEEN B AND T C<br>JAIL DRIVEN INTO SID                         | F SCRIBED FACE. DIS<br>ECENTER BASE OF BA                                       | TANCES WERE MEASURE                                                                         | ed to an aluminum<br>s were attached to bag                         |
| BETWEEN B AND T C<br>JAIL DRIVEN INTO SID<br>WORK DONE BY. EI AST | F SCRIBED FACE, DIS<br>ECENTER BASE OF EAC<br>TIMEPCS                           | TANCES WERE MEASURE<br>CH.BT 54-3 \$54-9 SIGN<br>Date 9-3-92 State Regis                    | ED TO AN ALUMINUM<br>S WERE ATTACHED TO EAG<br>Irotion No. PLS 1938 |
| BETWEEN B AND T C<br>JAIL DRIVEN INTO SID<br>WORK DONE BY. EI AST | F SCRIBED FACE, DIS<br>ECENTER BASE OF EAC<br>TIMEPCS                           | TANCES WERE MEASURE<br>CH.BT. 54-3 \$54-9 516N<br>Dote 9-3-92 State Regis<br>CLAMATH COUNTY | ED TO AN ALUMINUM<br>S WERE ATTACHED TO EAG<br>Irotion No. PLS 1938 |
| BETWEEN B AND T C<br>JAIL DRIVEN INTO SID<br>WORK DONE BY. EI AST | F SCRIBED FACE, DIS<br>ECENTER BASE OF EAC<br>TITLE PCS<br>7 TES NO FILED AT: K | TANCES WERE MEASURE<br>CH.BT. 54-3 \$54-9 516N<br>Dote 9-3-92 State Regis<br>CLAMATH COUNTY | ED TO AN ALUMINUM<br>S WERE ATTACHED TO EAG<br>Irotion No. PLS 1938 |
| BETWEEN B AND T C<br>JAIL DRIVEN INTO SID<br>WORK DONE BY. EI AST | F SCRIBED FACE, DIS<br>ECENTER BASE OF EAC<br>TITLE PCS<br>7 TES NO FILED AT: K | TANCES WERE MEASURE<br>CH.BT. 54-3 \$54-9 516N<br>Dote 9-3-92 State Regis<br>CLAMATH COUNTY | ED TO AN ALUMINUM<br>S WERE ATTACHED TO EAG<br>Irotion No. PLS 1938 |

CORNER RECORD (PERPETUATION) MONUMENT DESCRIBE NEW MONUMENT SET, OR WORK DONE TO PRESERVE EXISTING MONUMENT SET A 6'STEEL POST 5' WEST WITH 54-9 SIGN. ACCESSORIES \_ DESCRIBE NEW BT'S WITNESS OBJECTS ETC. ESTABLISHED, OR WORK DONE TO PRESERVE EXISTING EVIDENCE A 5" LODGEPOLE PINE BEARS NOS"E, 38.6 SCRIBED" X BT" AN 8" BONDEROSA PINE BEARS 542°E, 46.0' SCRIBED" 1/4 SB BT" BEARINGS WERE MEASURED TO CENTER OF BIT.'S. A "PLS 1938" BRASS WASHER WAS NAILED BETWEEN THE B AND T OF SCRIBED FACE, DISTANCES WERE MEASURED TO AN ALUMINUM NAIL DRIVEN INTO SIDE CENTER BASE OF EACH BT. 54-3 \$ 54-9 SIGNS WERE ATTACHED TO FACHER. Work Done By, F. AST Title PLS Date 9-3-92 State Registration No. PLS 1938 Certified Cor. Record Prepared ? (19) No Filed Al. KLAMATH COUNTY Date Z/o REMARKS Cor. F-C M. WILLAMETTE Tract or Surv. No. Index File No. R. 9E T. 245 0755 GPO: 1986 0 - 439-095