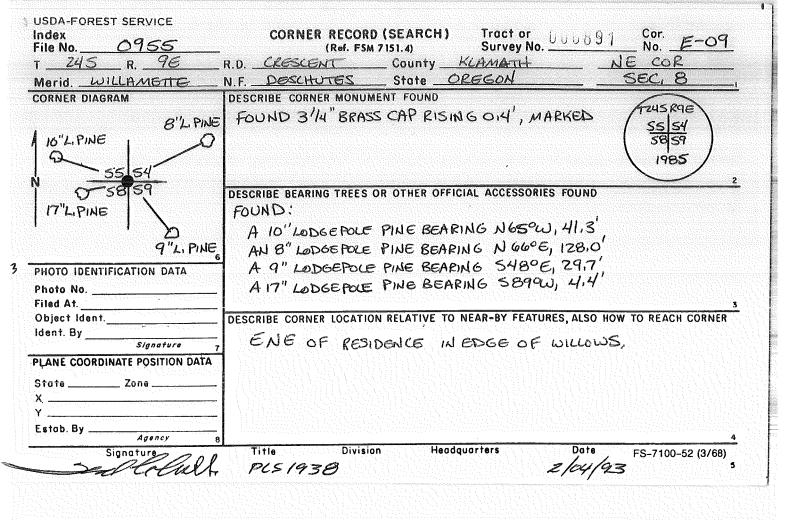

|  |  | A-05 |
|--|--|------|

Index CORNER RECORD (SEARCH) File No. Tract or Cor. No. (Ref. FSM 7151.4) T 24 S<sub>R.</sub> E R.D. CRESCENT County KLAMATH wmi Merid DES. N F. OR. State . CORNER DIAGRAM DESCRIBE CORNER MONUMENT FOUND, 4" & avoid stakeon ground 33 32 7235 TZ4S DESCRIBE BEARING TREES OR OTHER OFFICIAL ACCESSORIES FOUND 2 Cruiser's Gargeage No BT's PHOTO IDENTIFICATION DATA Photo No. Filed At. Object Ident. DESCRIBE CORNER LOCATION RELATIVE TO NEAR-BY FEATURES, ALSO HOW TO REACH CORNER ldent. By Signature PLANE COORDINATE POSITION DATA State \_\_\_\_ Zone X Estab. By \_ Agency natura Title Division Headquarters Dates 7100-52 (3 68)

|                                             | CORNER RE                          | CORD (PERPETUATION)                | MONUMENT<br>STAMPED : |
|---------------------------------------------|------------------------------------|------------------------------------|-----------------------|
| MONUMENT : DESCRIBE NEV                     | V MONUMENT SET, OR WORK DONE TO P  | PRESERVE EXISTING MONUMENT         |                       |
| ACCESSORIES : DESCRIBE                      | NEW BT'S WITNESS OBJECTS ETC. ESTA | ABLISHED, OR WORK DONE TO PRESERVE | EXISTING EVIDENCE     |
|                                             |                                    |                                    |                       |
|                                             |                                    |                                    | 10                    |
| Work Done By                                |                                    | Data State Registration            | 10<br>No.             |
| Work Done By<br>Certified Cor. Record Prepo | ored ? Yes No Filed At.            | Date or Agency                     | No.                   |
|                                             |                                    | Date or Agency                     | No.                   |