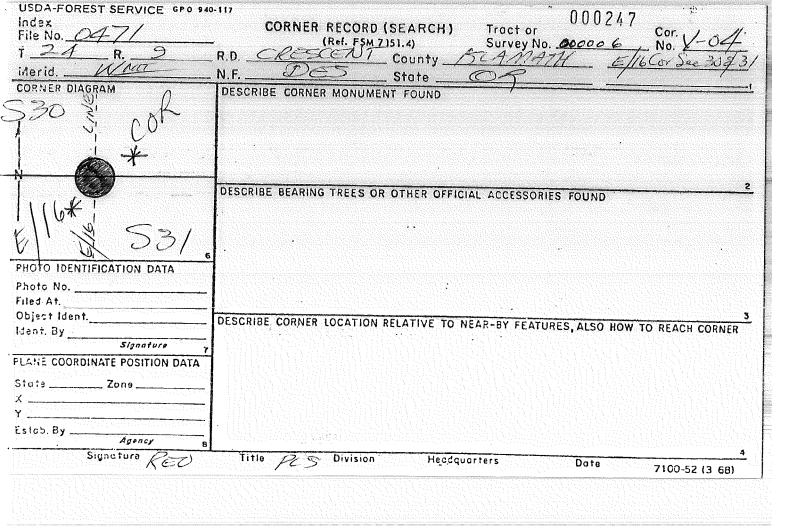

00-52 (3 68)

MONUMENT CORNER RECORD (PERPETUATION) STANDED MONUMENT: DESCRIBE NEW MONUMENT SET, OR WORK DONE TO PRESERVE EXISTING MONUMENT SET 2" X 3 2" BC SP RSG 6" IN SEMI-SWAMPY AREA NEAR EAST EDGE OF TELEPHONE RIW CLEARING -PLACED JODXIL TIRE FILLED WIDIRT AS A "COLLAR" ACCESSORIES DESCRIBE NEW BT'S WITNESS OBJECTS ETC. ESTABLISHED, OR WORK DONE TO PRESERVE EXISTING EVIDENCE a 21" L. PINE BRS. 5530E 8499 FT (ORIGIBT) a 13" L. PINE BRS N49°E 653 FT B/S 1/4 SZO BT R.G. OMA YA COR TET. POLE # 3697 BRS N760W 51.80 FT R - 702 Work Done By, MAN Title <u>PLS</u> Date <u>1975</u> State Registration No. Of es No Filed At: KLAM. CO. SURV. OFFICE Date -702 Certified Cor. Record Prepared ? Yes 975 REMARKS See: 100847 For more details Index File No.0371 T. 24 R. 9 Μ. Tract or Surv. No. Cor. V-03



MONUMENT CORNER RECORD (PERPETUATION) STAMPED MONUMENT : DESCRIBE NEW MONUMENT SET, OR WORK DONE TO PRESERVE EXISTING MONUMENT SET#5×48" ACSR RSG 2" P.D. DISTURPED - AC MISSING RE-SET 12/80 000747 ACCESSORIES DESCRIBE NEW BT'S WITNESS OBJECTS ETC. ESTABLISHED, OR WORK DONE TO PRESERVE EXISTING EVIDENCE a 3" P. PINE BRS, S300W 25th FT P/SE/16 531 BT (2509FT.) a 6" P. PINE BRS. NSSOW 8930 FT B/SE/16 530 BT (8938 FT.) Work Done By ROMAN Title PLS Date 1975 State Registration No. OR-702 Certified Cor. Record Prepared Feb No Filed At: KLAM.CO. SURV. OFFICE Date 1975 REMARKS 000247 Tract or Surv. No. OGCOOL) Cor. V-04 Index File No. 0471 T. 24 R. 9 Μ.

USDA-FOREST SERVICE GPO 940-117 Index CORNER RECORD (SEARCH) Troct or Cor. K File No. 25 Survey No. (Ref. FSM 7151.4) Ś 7 24 R.D. CREECE \_ Cou