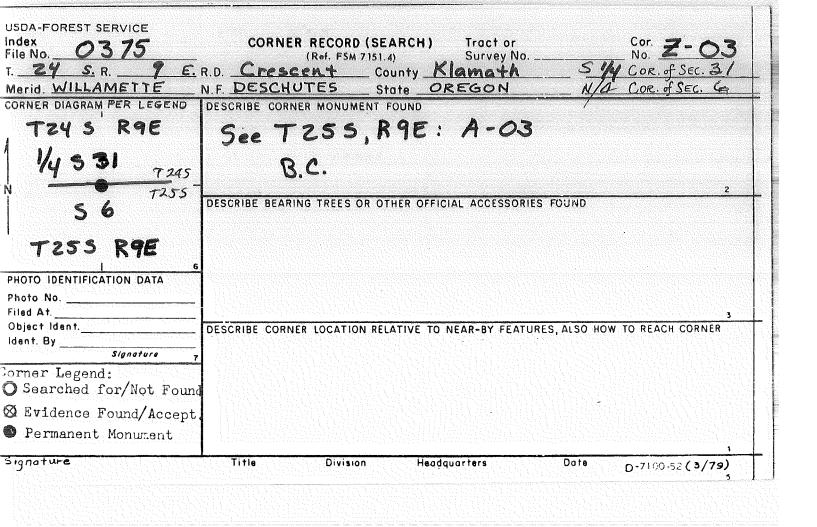

|  |  | E-01 |
|--|--|------|

| Merid. WILLAMETTE                                                                  | CORNER RECORD (SEARCH)       Tract or       Cor.         (Rof. FSM 7.151.4)       Survey No.       No. E-03         R.D. Crescent       County Klamath       S/4 Cor. of Sec.6         N.F. DESCHUTES       State       OREGON       N/4 Cor. of Sec.7 |
|------------------------------------------------------------------------------------|--------------------------------------------------------------------------------------------------------------------------------------------------------------------------------------------------------------------------------------------------------|
| CORNER DIAGRAM PER LEGEND                                                          | DESCRIBE CORNER MONUMENT FOUND<br>I found a 1" steel pipe with a Shevlin Hixon cap lying on the<br>ground 65 feet to the south of the corner. I believe it was<br>moved during a logging operation.<br>2                                               |
| 7                                                                                  | DESCRIBE BEARING TREES OR OTHER OFFICIAL ACCESSORIES FOUND<br>At the corner I found BT #1 to be a stump cut low enough to<br>expose the base of the blaze. The scribing was not visible.                                                               |
| I 6<br>PHOTO IDENTIFICATION DATA<br>Photo No<br>Filed At                           | BT #2 was a stump that was cut at the base of the blaze, there was no scribing visible.                                                                                                                                                                |
| Photo No                                                                           | BT #2 was a stump that was cut at the base of the blaze, there<br>was no scribing visible.                                                                                                                                                             |
| Photo No<br>Filed At<br>Object ident<br>Ident. By<br>Signature 7<br>Corner Legend: | BT #2 was a stump that was cut at the base of the blaze, there<br>was no scribing visible.                                                                                                                                                             |

STATED CORNER RECORD (PERPETUATION) INCNUMENT DESCRIBE NEW MONUMENT SET, OR WORK DONE TO PRESERVE EXISTING MONUMENT I found the bearings of the bearing trees to be somewhat different than the record calls. Using the distances from BT #1 and BT #2 I reset the corner. I set a 2" X 30" aluminum pipe with ONUMENT a 3" aluminum cap 26" into the ground and marked it. ACCESSORIES DESCRIBE NEW B"'S WITNESS OBJECTS ETC. ESTABLISHED, OR WORK DONE TO PRESERVE EXISTING EVIDENCE I blazed and scribed two new bearing trees. 1. A 14 inch Lodgepole pine bears S. 35°30' E., 25.15 feet. 2. A 9 inch Ponderosa Pine bears N. 44° W., 30.8 feet. Measurements are to the center of the trees. 10 State Registration No. 1846 Work Done By. John Shinn Title RPLS Dote \_\_\_\_\_ or Agency\_\_\_\_ PLAT PREPARED OR Co. SURVEYOR'S OFFICEDate Filed At: Certified Cor Record Prepared 7 Yes No ΠÈ REMARKS Certificate copy in Cert. Book. Index File No. Τ. S., R. E.,W.M. Tract or Surv. No.

**USDA-FOREST SERVICE** Index CORNER RECORD (SEARCH) Tract or Survey No. 000891 Cor. E-OS File No. 0555 (Ref. FSM 7151.4) T <u>24 S</u> R. 96 R.D. CRESCENT County KOMATH NW COR. 56C. 8 Merid. WILLAMETTE NF DESCHUTES State OREGON DESCRIBE CORNER MONUMENT FOUND CORNER DIAGRAM 13"L. PINE FOUND 5/8" IRON ROD PER OMAN. 9"L PINE 56 55 DESCRIBE BEARING TREES OR OTHER OFFICIAL ACCESSORIES FOUND 57 58 FONCE FOUND: A 9" LODGEPOLE PINE BEARING N 56°W, 27.0' 8"L PING A 13" LODGEPOLE PINE BEARING N 31ºE, 26.04" 12"L. PINE A 12" LODGEPOLE PINE BEARING SOTOW, 34,0' PHOTO IDENTIFICATION DATA Photo No. Filed At. DESCRIBE CORNER LOCATION RELATIVE TO NEAR-BY FEATURES, ALSO HOW TO REACH CORNER Object Ident. Ident. By APPROX. 750' WEST OF MAIN HAUL ROAD. Sianature PLANE COORDINATE POSITION DATA State Zone X \_\_\_\_\_ Estob. By \_\_ Adency Headquarters Division Title Signature FS-7100-52 (3/68) PLS1938