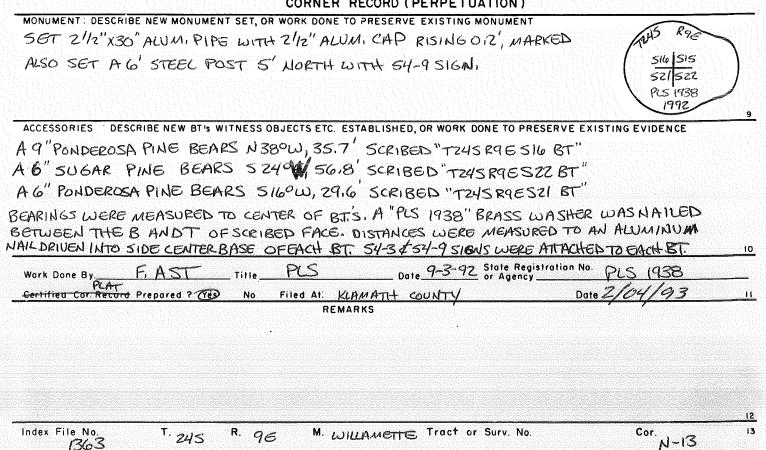

BT'S WITNESS OBJECTS ETC. ESTABLISHED, OR WORK DONE TO PRESERVE EXISTING EVIDENCE A 5" SUGAR PINE BEARS NGOOW, GO' SCRIBED" X BT" AN B" PONDEROSA PINE BEARS N 28°6, 66.7, SCRIBED "1/4 SIG BT" A 5" PONDEROSA PINE BEARS 578°6, 38.1' SCRIBED "1/4 SZI BT" A 5" SUGAR PINE BEARS 536°W, 15.9' SCRIBED "X BT" BEARINGS WEREMEASURED TO THE CENTER OF BIT'S. A "PRS 1938" BRASS WASHER WAS NAILED BETWEEN THE B AND T OF SCRIBED FACE, DISTANCES WERE MEASURED TO AN ALUMINUM NAIL DRIVEN INTO THE SIDE CENTER BASE OF EACH BT. 54-3 \$ 54-9 SIGNS WERE ATTACHED TO EACH BT. 10 \_\_\_\_TINE\_\_PLS \_\_\_\_ Date 9-5-92 State Registration No. Work Done By FIAST PLS 1938 Date ertified Cor. Record Prepared ? (Yes) No Filed AT: KLAMATH COUNTY REMARKS

Index File No. T. 245 R. 9E M. WILLAMETTE Tract or Surv. No. Cor.





muex CORNER RECORD (SEARCH) File No. Tract or 9 E. R.D. CRESCENT County MEAMATH T. 24 S. R Cor. N-21 wm Merid. Des. State \_ CORNER DIAGRAM DESCRIBE CORNER MONUMENT FOUND Rebar Rss. 8" 14 13 UISGES POST DESCRIBE BEARING TREES OR OTHER OFFICIAL ACCESSORIES FOUND 437. Z 3 24 36" DEAD A DINE SNAG CAO'L' SZGE 6825 H WYVIS. SCRIBING PHOTO IDENTIFICATION DATA 41" LIDE P. PAUE 556W 33ft WVIS. SCR. Photo No. Filed At. Object Ident. DESCRIBE CORNER LOCATION RELATIVE TO NEAR-BY FEATURES, ALSO HOW TO REACH CORNER Ident. By Signature PLANE COORDINATE POSITION DATA State \_\_\_\_ Zone. х Estab. By\_ Agency Signatura Title Division OUGEE 6 Dote 1978 7100-52 (3 68)

|                                                       | CORN               | ER RECORD (PE      | RPETUATION)