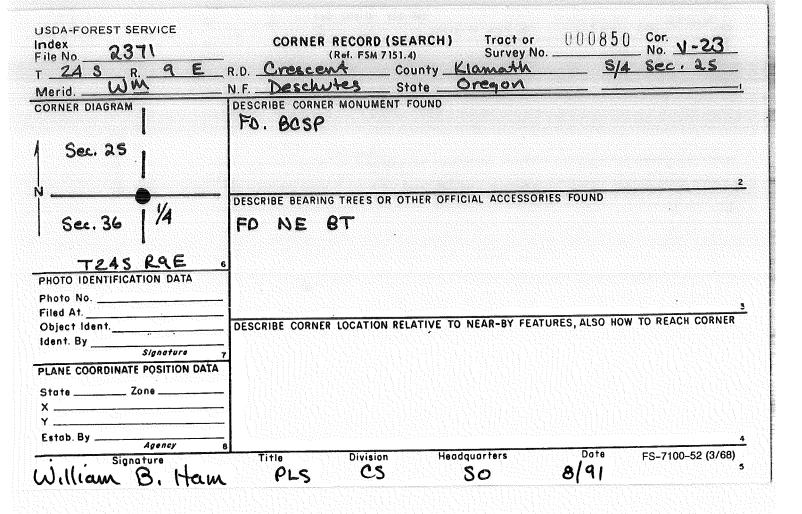

D-7100-521 (10/78) USDA-FOREST SERVICE Index CORNER RECORD (SEARCH) Tract or Cor. 2351 
 File No.
 2351
 (Ref. FSM 7151.4)
 Survey No.

 T
 24
 S. R.
 9
 E.
 R.D.
 CRESCENT
 County KLAMATH
 File No. 23 Merid. WILLAMETTE N.F. DESCHUTES \_ State \_\_OREGON SEE! Z-23 7235 R9E

| مر معرف المناطق الم |  |  |  | According to the second second | a na an |   | فسينفذ مرجعين والمحص والم |     |             |
|---------------------|--|--|--|--------------------------------|------------------------------------------|---|---------------------------|-----|-------------|
| 1. C                |  |  |  |                                |                                          |   |                           |     |             |
|                     |  |  |  |                                |                                          |   |                           |     |             |
|                     |  |  |  |                                |                                          |   |                           |     |             |
|                     |  |  |  |                                |                                          |   |                           |     |             |
|                     |  |  |  |                                |                                          |   |                           |     |             |
|                     |  |  |  |                                |                                          |   |                           |     |             |
|                     |  |  |  |                                |                                          |   |                           |     |             |
|                     |  |  |  |                                |                                          |   |                           |     |             |
|                     |  |  |  |                                |                                          |   |                           |     |             |
|                     |  |  |  |                                |                                          |   |                           |     |             |
|                     |  |  |  |                                |                                          |   |                           |     |             |
|                     |  |  |  |                                |                                          |   |                           |     |             |
|                     |  |  |  |                                |                                          |   |                           |     |             |
|                     |  |  |  |                                |                                          |   |                           |     |             |
|                     |  |  |  |                                |                                          |   |                           |     |             |
|                     |  |  |  |                                |                                          |   |                           |     |             |
|                     |  |  |  |                                |                                          |   |                           |     | -           |
|                     |  |  |  |                                |                                          |   |                           |     |             |
|                     |  |  |  |                                |                                          |   |                           |     |             |
|                     |  |  |  |                                |                                          |   |                           |     |             |
|                     |  |  |  |                                |                                          |   |                           |     |             |
|                     |  |  |  |                                |                                          |   |                           |     |             |
|                     |  |  |  |                                |                                          |   |                           |     |             |
|                     |  |  |  |                                |                                          |   |                           |     |             |
|                     |  |  |  |                                |                                          |   |                           |     |             |
|                     |  |  |  |                                |                                          |   |                           |     |             |
|                     |  |  |  |                                |                                          |   |                           |     |             |
|                     |  |  |  |                                |                                          |   |                           |     |             |
|                     |  |  |  |                                |                                          |   |                           |     |             |
|                     |  |  |  |                                |                                          |   |                           |     |             |
|                     |  |  |  |                                |                                          |   |                           |     |             |
|                     |  |  |  |                                |                                          |   |                           |     |             |
|                     |  |  |  |                                |                                          |   |                           |     |             |
|                     |  |  |  |                                | · · · ·                                  | , |                           |     |             |
|                     |  |  |  |                                | د.<br>بر ا                               |   |                           | A-2 | 2           |
|                     |  |  |  |                                |                                          |   | 5 - 11 - 11               | 1:2 | <b>مرسب</b> |