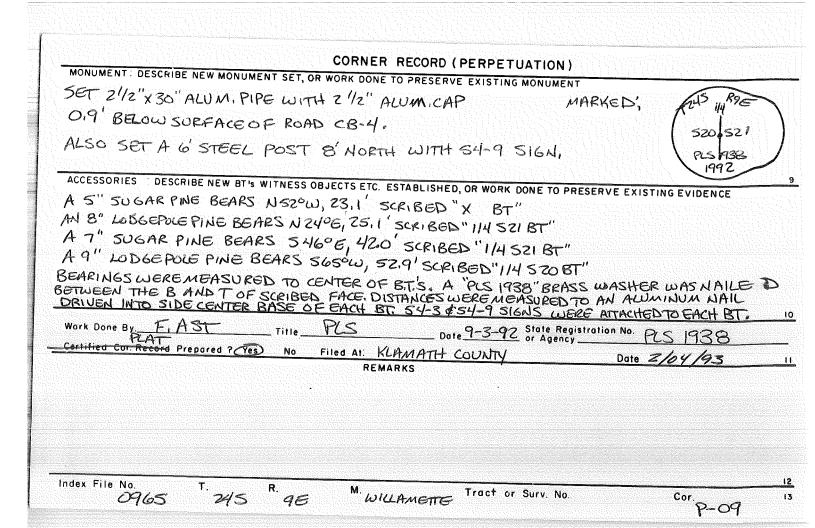

|                                                                   |                                                                                 | RECORD (PERPETUATION)                                                                       |                                                                     |
|-------------------------------------------------------------------|---------------------------------------------------------------------------------|---------------------------------------------------------------------------------------------|---------------------------------------------------------------------|
| SET 21/2" × 30" G                                                 | ALV, PIPE WITH 21/2                                                             | D PRESERVE EXISTING MONUMENT<br>"BRASS CAP RISING 0,7<br>H WITH 54-9 SIGN.                  | 2', MARKED (243 ADS)<br>50 55<br>57 58<br>PLS 1938<br>1992          |
| ACCESSORIES : DESCRIBE NEV                                        | BT'S WITNESS OBJECTS ETC. E                                                     | STABLISHED, OR WORK DONE TO PRES                                                            | SERVE EXISTING EVIDENCE                                             |
| AN 8"LODGEDDIE                                                    | PINE BEARS SZZ                                                                  | "E, 59.6' SCRIBED"TZ                                                                        | US PARSA RT"                                                        |
| Between B AND T C                                                 | F SCRIBED FACE. DIS                                                             | OF BT'S, A "PLS 1938" BI<br>TANCES WERE MEASURE                                             | ED TO AN ALUMINUM                                                   |
| BETWEEN B AND T C<br>JAIL DRIVEN INTO SID                         | F SCRIBED FACE. DIS<br>ECENTER BASE OF BA                                       | TANCES WERE MEASURE                                                                         | ed to an aluminum<br>s were attached to bag                         |
| BETWEEN B AND T C<br>JAIL DRIVEN INTO SID<br>WORK DONE BY. EI AST | F SCRIBED FACE, DIS<br>ECENTER BASE OF EAC<br>TIMEPCS                           | TANCES WERE MEASURE<br>CH.BT 54-3 \$54-9 SIGN<br>Date 9-3-92 State Regis                    | ED TO AN ALUMINUM<br>S WERE ATTACHED TO EAG<br>Irotion No. PLS 1938 |
| BETWEEN B AND T C<br>JAIL DRIVEN INTO SID<br>WORK DONE BY. EI AST | F SCRIBED FACE, DIS<br>ECENTER BASE OF EAC<br>TIMEPCS                           | TANCES WERE MEASURE<br>CH.BT. 54-3 \$54-9 516N<br>Dote 9-3-92 State Regis<br>CLAMATH COUNTY | ED TO AN ALUMINUM<br>S WERE ATTACHED TO EAG<br>Irotion No. PLS 1938 |
| BETWEEN B AND T C<br>JAIL DRIVEN INTO SID<br>WORK DONE BY. EI AST | F SCRIBED FACE, DIS<br>ECENTER BASE OF EAC<br>TITLE PCS<br>7 TES NO FILED AT: K | TANCES WERE MEASURE<br>CH.BT. 54-3 \$54-9 516N<br>Dote 9-3-92 State Regis<br>CLAMATH COUNTY | ED TO AN ALUMINUM<br>S WERE ATTACHED TO EAG<br>Irotion No. PLS 1938 |
| BETWEEN B AND T C<br>JAIL DRIVEN INTO SID<br>WORK DONE BY. EI AST | F SCRIBED FACE, DIS<br>ECENTER BASE OF EAC<br>TITLE PCS<br>7 TES NO FILED AT: K | TANCES WERE MEASURE<br>CH.BT. 54-3 \$54-9 516N<br>Dote 9-3-92 State Regis<br>CLAMATH COUNTY | ED TO AN ALUMINUM<br>S WERE ATTACHED TO EAG<br>Irotion No. PLS 1938 |

CORNER RECORD (PERPETUATION) MONUMENT DESCRIBE NEW MONUMENT SET, OR WORK DONE TO PRESERVE EXISTING MONUMENT SET A 6'STEEL POST 5' WEST WITH 54-9 SIGN. ACCESSORIES \_ DESCRIBE NEW BT'S WITNESS OBJECTS ETC. ESTABLISHED, OR WORK DONE TO PRESERVE EXISTING EVIDENCE A 5" LODGEPOLE PINE BEARS NOS"E, 38.6 SCRIBED" X BT" AN 8" BONDEROSA PINE BEARS 542°E, 46.0' SCRIBED" 1/4 SB BT" BEARINGS WERE MEASURED TO CENTER OF BIT.'S. A "PLS 1938" BRASS WASHER WAS NAILED BETWEEN THE B AND T OF SCRIBED FACE, DISTANCES WERE MEASURED TO AN ALUMINUM NAIL DRIVEN INTO SIDE CENTER BASE OF EACH BT. 54-3 \$ 54-9 SIGNS WERE ATTACHED TO FACHER. Work Done By, F. AST Title PLS Date 9-3-92 State Registration No. PLS 1938 Certified Cor. Record Prepared ? (19) No Filed Al. KLAMATH COUNTY Date Z/o REMARKS Cor. F-C M. WILLAMETTE Tract or Surv. No. Index File No. R. 9E T. 245 0755 GPO: 1986 0 - 439-095