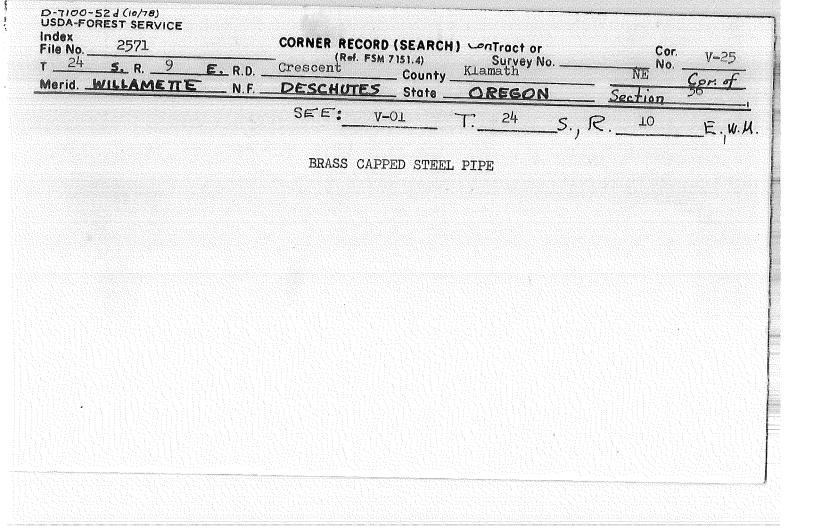

D-7100-521 (10/78) USDA-FOREST SERVICE Index CORNER RECORD (SEARCH) Tract or Cor. 2351 
 File No.
 2351
 (Ref. FSM 7151.4)
 Survey No.

 T
 24
 S. R.
 9
 E.
 R.D.
 CRESCENT
 County KLAMATH
 File No. 23 Merid. WILLAMETTE N.F. DESCHUTES \_ State \_\_OREGON SEE! Z-23 7235 R9E