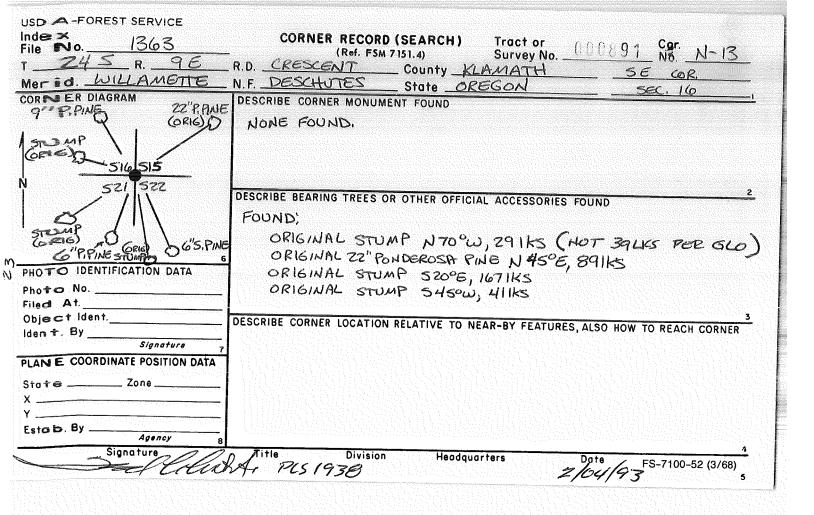

W BT'S WITNESS OBJECTS ETC. ESTABLISHED, OR WORK DONE TO PRESERVE EXISTING EVIDENCE A 5" SUGAR PINE BEARS NGOOW, GO' SCRIBED" X BT" AN B" PONDEROSA PINE BEARS N 28°6, 66.7, SCRIBED "1/4 SIG BT" A 5" PONDEROSA PINE BEARS 578°6, 38.1' SCRIBED "1/4 SZI BT" A 5" SUGAR PINE BEARS 536°W, 15.9' SCRIBED "X BT" BEARINGS WEREMEASURED TO THE CENTER OF BIT'S. A "PRS 1938" BRASS WASHER WAS NAILED BETWEEN THE B AND T OF SCRIBED FACE, DISTANCES WERE MEASURED TO AN ALUMINUM NAIL DRIVEN INTO THE SIDE CENTER BASE OF EACH BT. 54-3 \$ 54-9 SIGNS WERE ATTACHED TO EACH BT. 10 \_\_\_\_TINE\_\_PLS \_\_\_\_ Date 9-5-92 State Registration No. Work Done By FIAST PLS 1938 Date ertified Cor. Record Prepared ? (Yes) No Filed AT: KLAMATH COUNTY REMARKS

Index File No. T. 245 R. 9E M. WILLAMETTE Tract or Surv. No. Cor.





muex CORNER RECORD (SEARCH) File No. Tract or 9 E. R.D. CRESCENT County MEAMATH T. 24 S. R Cor. N-21 wm Merid. Des. State \_ CORNER DIAGRAM DESCRIBE CORNER MONUMENT FOUND Rebar Rss. 8" 14 13 UISGES POST DESCRIBE BEARING TREES OR OTHER OFFICIAL ACCESSORIES FOUND 437. Z 3 24 36" DEAD A DINE SNAG CAO'L' SZGE 6825 H WYVIS. SCRIBING PHOTO IDENTIFICATION DATA 41" LIDE P. PAUE 556W 33ft WVIS. SCR. Photo No. Filed At. Object Ident. DESCRIBE CORNER LOCATION RELATIVE TO NEAR-BY FEATURES, ALSO HOW TO REACH CORNER Ident. By Signature PLANE COORDINATE POSITION DATA State \_\_\_\_ Zone. х Estab. By\_ Agency Signatura Title Division OUGEE 6 Dote 1978 7100-52 (3 68)

|                                                       | CORN               | ER RECORD (PE      | RPETUATION)