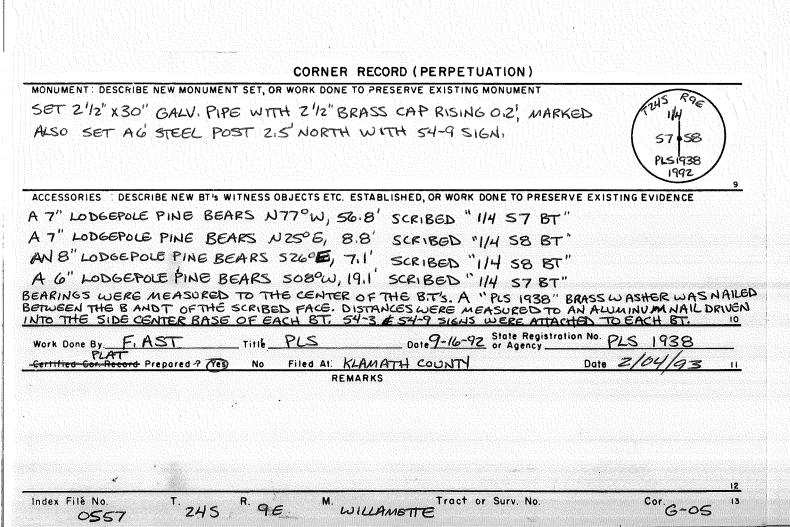

|                                                                   |                                                                                 | RECORD (PERPETUATION)                                                                       |                                                                     |
|-------------------------------------------------------------------|---------------------------------------------------------------------------------|---------------------------------------------------------------------------------------------|---------------------------------------------------------------------|
| SET 21/2" × 30" G                                                 | ALV, PIPE WITH 21/2                                                             | D PRESERVE EXISTING MONUMENT<br>"BRASS CAP RISING 0,7<br>H WITH 54-9 SIGN.                  | 2', MARKED (243 ADS)<br>50 55<br>57 58<br>PLS 1938<br>1992          |
| ACCESSORIES : DESCRIBE NEV                                        | BT'S WITNESS OBJECTS ETC. E                                                     | STABLISHED, OR WORK DONE TO PRES                                                            | SERVE EXISTING EVIDENCE                                             |
| AN 8"LODGEDDIE                                                    | PINE BEARS SZZ                                                                  | "E, 59.6' SCRIBED"TZ                                                                        | US PARSA RT"                                                        |
| Between B AND T C                                                 | F SCRIBED FACE. DIS                                                             | OF BT'S, A "PLS 1938" BI<br>TANCES WERE MEASURE                                             | ED TO AN ALUMINUM                                                   |
| BETWEEN B AND T C<br>JAIL DRIVEN INTO SID                         | F SCRIBED FACE. DIS<br>ECENTER BASE OF BA                                       | TANCES WERE MEASURE                                                                         | ed to an aluminum<br>s were attached to bag                         |
| BETWEEN B AND T C<br>JAIL DRIVEN INTO SID<br>WORK DONE BY. EI AST | F SCRIBED FACE, DIS<br>ECENTER BASE OF EAC<br>TIMEPCS                           | TANCES WERE MEASURE<br>CH.BT 54-3 \$54-9 SIGN<br>Date 9-3-92 State Regis                    | ED TO AN ALUMINUM<br>S WERE ATTACHED TO EAG<br>Irotion No. PLS 1938 |
| BETWEEN B AND T C<br>JAIL DRIVEN INTO SID<br>WORK DONE BY. EI AST | F SCRIBED FACE, DIS<br>ECENTER BASE OF EAC<br>TIMEPCS                           | TANCES WERE MEASURE<br>CH.BT. 54-3 \$54-9 516N<br>Dote 9-3-92 State Regis<br>CLAMATH COUNTY | ED TO AN ALUMINUM<br>S WERE ATTACHED TO EAG<br>Irotion No. PLS 1938 |
| BETWEEN B AND T C<br>JAIL DRIVEN INTO SID<br>WORK DONE BY. EI AST | F SCRIBED FACE, DIS<br>ECENTER BASE OF EAC<br>TITLE PCS<br>7 TES NO FILED AT: K | TANCES WERE MEASURE<br>CH.BT. 54-3 \$54-9 516N<br>Dote 9-3-92 State Regis<br>CLAMATH COUNTY | ED TO AN ALUMINUM<br>S WERE ATTACHED TO EAG<br>Irotion No. PLS 1938 |
| BETWEEN B AND T C<br>JAIL DRIVEN INTO SID<br>WORK DONE BY. EI AST | F SCRIBED FACE, DIS<br>ECENTER BASE OF EAC<br>TITLE PCS<br>7 TES NO FILED AT: K | TANCES WERE MEASURE<br>CH.BT. 54-3 \$54-9 516N<br>Dote 9-3-92 State Regis<br>CLAMATH COUNTY | ED TO AN ALUMINUM<br>S WERE ATTACHED TO EAG<br>Irotion No. PLS 1938 |

CORNER RECORD (PERPETUATION) MONUMENT DESCRIBE NEW MONUMENT SET, OR WORK DONE TO PRESERVE EXISTING MONUMENT SET A 6'STEEL POST 5' WEST WITH 54-9 SIGN. ACCESSORIES \_ DESCRIBE NEW BT'S WITNESS OBJECTS ETC. ESTABLISHED, OR WORK DONE TO PRESERVE EXISTING EVIDENCE A 5" LODGEPOLE PINE BEARS NOS"E, 38.6 SCRIBED" X BT" AN 8" BONDEROSA PINE BEARS 542°E, 46.0' SCRIBED" 1/4 SB BT" BEARINGS WERE MEASURED TO CENTER OF BIT.'S. A "PLS 1938" BRASS WASHER WAS NAILED BETWEEN THE B AND T OF SCRIBED FACE, DISTANCES WERE MEASURED TO AN ALUMINUM NAIL DRIVEN INTO SIDE CENTER BASE OF EACH BT. 54-3 \$ 54-9 SIGNS WERE ATTACHED TO FACHER. Work Done By, F. AST Title PLS Date 9-3-92 State Registration No. PLS 1938 Certified Cor. Record Prepared ? (19) No Filed Al. KLAMATH COUNTY Date Z/o REMARKS Cor. F-C M. WILLAMETTE Tract or Surv. No. Index File No. R. 9E T. 245 0755 GPO: 1986 0 - 439-095