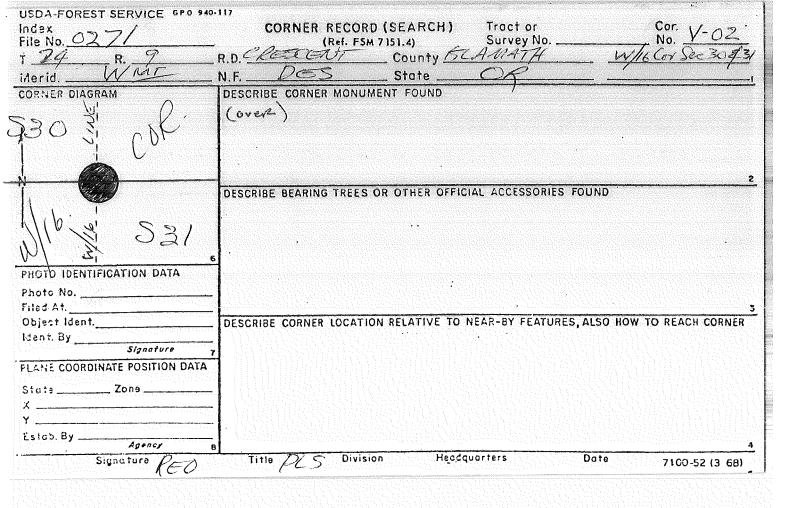

|                          |               |
|                                                          |                  |                          |               |
|                                                          |                  |                          |               |
|                                                          |                  |                          |               |
|                                                          |                  |                          |               |
|                                                          |                  |                          |               |
|                                                          |                  |                          |               |



MONUMENT CORNER RECORD (PERPETUATION) STAMPED MONUMENT : DESCRIBE NEW MONUMENT SET, OR WORK DONE TO PRESERVE EXISTING MONUMENT SET # 5x 48" ACSR FLUSH W/ GROUND LEVEL a DESCRIBE NEW BT'S WITNESS OBJECTS ETC. ESTABLISHED, OR WORX DONE TO PRESERVE EXISTING EVIDENCE ACCESSORIES . OAAAA) \$ 1975 10 Work Done By, D. OMAN Title PLS Dote 1975 State Registration No. 04-70 PLAT 2135 No Filed At: KLAM. CO. SURV. OFFICE Date 1975 \_\_\_ Date 1975 State Registration No. 0R-702 Certified Cor. Record Prepared ? (Yes) REMARKS Revisited by Tom. Miller 4/91 See: 110847 4 Index File No.0271 T. 24 R. 9 Μ. Tract or Surv. No. Cor. V-02

. . . USDA-FOREST SERVICE GP0 940-117 Index CORNER RECORD (SEARCH) Tract or File No. 0371 Cor. R.D. <u>RECENT</u> County <u>KCAMATH</u> WMI iderid. N.F.\_\_\_\_ \_ State \_\_