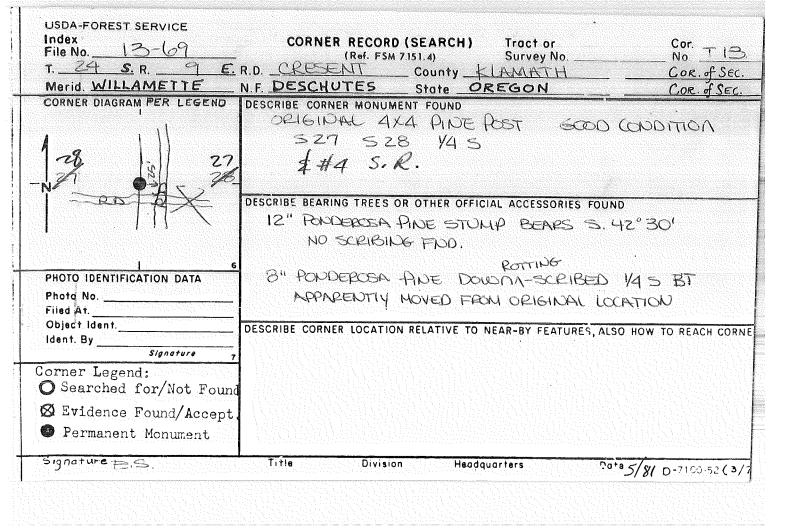

| USDA-FOREST SERVICE<br>ndex<br>File No1955               | CORNER RECORD (SEARCH) Tract or<br>(Ref. F5M 7.151.4) Survey No                                      | Cor.<br>No. <u>E=19</u> |
|----------------------------------------------------------|------------------------------------------------------------------------------------------------------|-------------------------|
| T. <u>24</u> S. R. <u>9</u> E.                           | R.D. Crescent County Deschutes                                                                       | COR. of SEC.            |
|                                                          | N.F. DESCHUTES State OREGON                                                                          | COR. of SEC.            |
| CORNER DIAGRAM PER LEGEND                                | DESCRIBE CORNER MONUMENT FOUND                                                                       |                         |
| T 24 S                                                   | SFNF                                                                                                 |                         |
| 2                                                        |                                                                                                      | 2                       |
| · · · · · · · · · · · · · · · · · · ·                    | DESCRIBE BEARING TREES OR OTHER OFFICIAL ACCESSORIES FOL                                             |                         |
| 11                                                       | A. 15" Lodgepole pine stump scribed BT                                                               |                         |
| L 6<br>PHOTO IDENTIFICATION DATA<br>Photo No<br>Filed At | B. No other bearing trees found one rotte<br>in general location with painted line t<br>into corner. | <b>rees</b><br>3        |
| Object Ident<br>Ident. By<br>Signature7                  | DESCRIBE CORNER LOCATION RELATIVE TO NEAR-BY FEATURES, A                                             | ISO HOW TO REACH CORNER |
| Orner Legend:<br>O Searched for/Not Found                |                                                                                                      |                         |
| S Evidence Found/Accept                                  |                                                                                                      |                         |
| Permanent Monument                                       |                                                                                                      |                         |
| Signature                                                | Title Division Headquarters                                                                          | Date D-7100-52 (3/79)   |