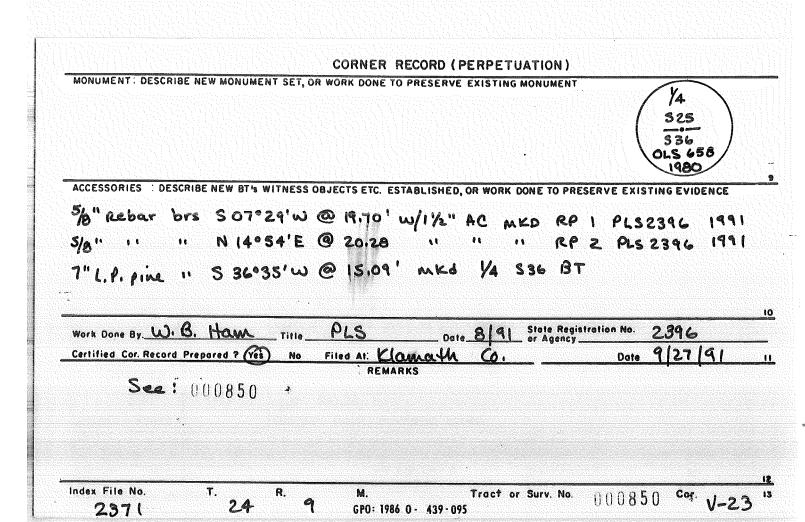

CORNER RECORD (PERPETUATION) MONUMENT: DESCRIBE NEW MONUMENT SET, OR WORK DONE TO PRESERVE EXISTING MONUMENT Set Alu cap w/ Steel post 3' N ACCESSORIES DESCRIBE NEW BT'S WITNESS OBJECTS ETC. ESTABLISHED, OR WORK DONE TO PRESERVE EXISTING BTS : LP 15" dia N48°30°E 24,8' Marked N/16 53 BT PP 6" " N 24026W 19.2' 11 N 1/16 54 BT Set Location Toster on steel post 1341 S. on Niside OF RDIG2 10 Date 11/16/92 State Registration No. Work Done By. W H Title Certified Cor. Record Prepared ? Yes Date No Filed At: 11 REMARKS Index File No. Tract or Surv. No. T. ZYC R. 9E GPO: 1986 O - 439-095

CORNER RECORD (PERPETUATION) MONUMENT: DESCRIBE NEW MONUMENT SET, OR WORK DONE TO PRESERVE EXISTING MONUMENT Set Alu Cap, steel post 3' N 53 N/16 DESCRIBE NEW BT'S WITNESS OBJECTS ETC. ESTABLISHED, OR WORK DONE TO PRESERVE EXISTING EVIDENCE ACCESSORIES : Bis PP 13" dia 530°56'E 46.5' marked CN1/16 53 BT 11 7" dia N 59°27W 21,91 11 11 11 11 11 11 41" " NO6°20W 15,31 11 X BT 10 \_ Date \_\_\_\_\_ State Registration No. Work Done By. 43 14 \_\_\_\_\_ Title \_\_\_\_\_ Certified Cor. Record Prepared ? Yes Date No Filed At: REMARKS Tract or Surv. No. Index File No. T. 245 R. 9É GPO: 1986 0 - 439-095