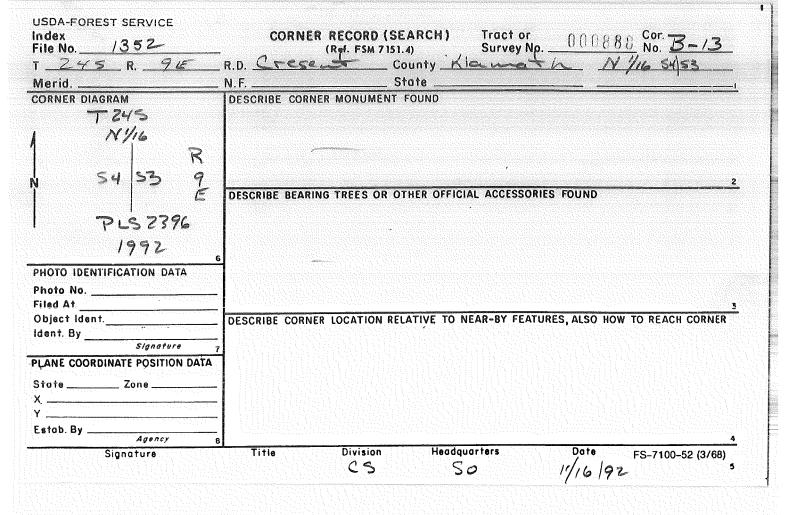

|  |  |  |                                |                                          |   |                           |     |             |
|                     |  |  |  |                                |                                          |   |                           |     |             |
|                     |  |  |  |                                | · · · ·                                  | , |                           |     |             |
|                     |  |  |  |                                | د.<br>بر ا                               |   |                           | A-2 | 2           |
|                     |  |  |  |                                |                                          |   | 5 - 11 - 11               | 1:2 | <b>مرسب</b> |



CORNER RECORD (PERPETUATION) MONUMENT: DESCRIBE NEW MONUMENT SET, OR WORK DONE TO PRESERVE EXISTING MONUMENT Set Alu cap w/ Steel post 3' N ACCESSORIES DESCRIBE NEW BT'S WITNESS OBJECTS ETC. ESTABLISHED, OR WORK DONE TO PRESERVE EXISTING BTS : LP 15" dia N48°30°E 24,8' Marked N/16 53 BT PP 6" " N 24026W 19.2' 11 N 1/16 54 BT Set Location Toster on steel post 1341 S. on Niside OF RDIG2 10 Date 11/16/92 State Registration No. Work Done By. W H Title Certified Cor. Record Prepared ? Yes Date No Filed At: 11 REMARKS Index File No. Tract or Surv. No. T. ZYC R. 9E GPO: 1986 O - 439-095



CORNER RECORD (PERPETUATION) MONUMENT: DESCRIBE NEW MONUMENT SET, OR WORK DONE TO PRESERVE EXISTING MONUMENT Set Alu Cap, steel post 3' N 53 N/16 DESCRIBE NEW BT'S WITNESS OBJECTS ETC. ESTABLISHED, OR WORK DO