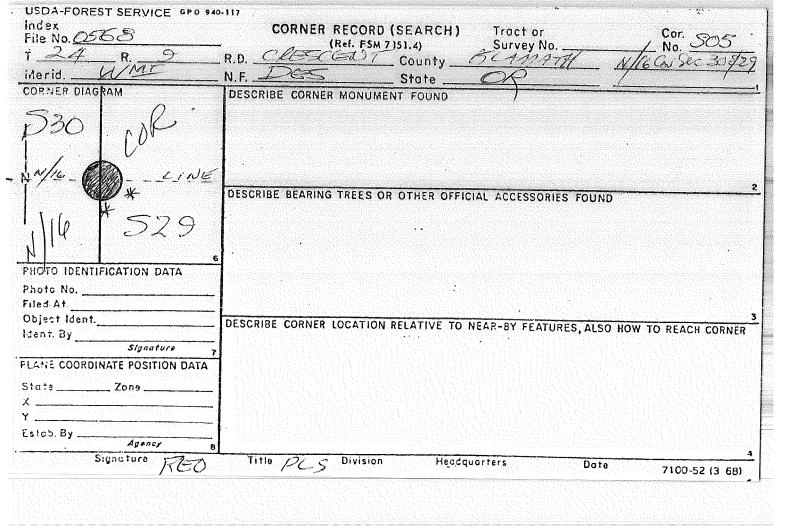

|  |  | A-05 |
|--|--|------|

Index CORNER RECORD (SEARCH) File No. Tract or Cor. No. (Ref. FSM 7151.4) T 24 S<sub>R.</sub> E R.D. CRESCENT County KLAMATH wmi Merid DES. N F. OR. State . CORNER DIAGRAM DESCRIBE CORNER MONUMENT FOUND, 4" & avoid stakeon ground 33 32 7235 TZ4S DESCRIBE BEARING TREES OR OTHER OFFICIAL ACCESSORIES FOUND 2 Cruiser's Gargeage No BT's PHOTO IDENTIFICATION DATA Photo No. Filed At. Object Ident. DESCRIBE CORNER LOCATION RELATIVE TO NEAR-BY FEATURES, ALSO HOW TO REACH CORNER ldent. By Signature PLANE COORDINATE POSITION DATA State \_\_\_\_ Zone X Estab. By \_ Agency natura Title Division Headquarters Dates 7100-52 (3 68)