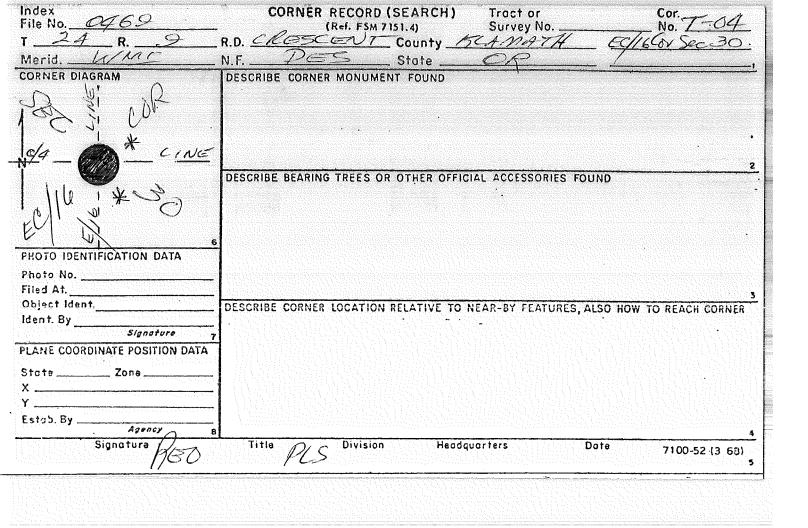

ignature PLANE COORDINATE POSITION DATA State\_\_\_\_ Zona X Estab. By \_\_ Agency Title Signatura Division Headquarters Date 7100-52 (3 68) -.

MONUMENT CORNER RECORD (PERPETUATION) STAMPED MONUMENT : DESCRIBE NEW MONUMENT SET, OR WORK DONE TO PRESERVE EXISTING MONUMENT SET 2"X 32" BOSP 2" BELOW GROUND ELEV'R.E. OMAN 4A COR ACCESSORIES BT'S WITNESS OBJECTS ETC. ESTABLISHED, OR WORK DONE TO PRESERVE EXIS TING EVIDENCE DESCRIBE NEW an 11" L. PINE BRS SO4"W 70 93BT 13/5 C/4 S30 BT a 5/8" SK PROP, COR, BRS, N 340W 5925 FT a 5/8" SR PROPIEOR. BRS. 576°W/034 FT 10 Work Done By R. OMAN Title PCS Date 975 State Registration NoOP-702 Certified Cor. Record Prepared Press No Filed At. 19CAM, Co. SURV, OPFICE Date 1975 REMARXS Revisited by Tom Miller 4/91 Sec. UUU847 0369 24 T..... 14 Index File No



MONUMENT CORNER RECORD (PERPETUATION) STANPED MONUMENT : DESCRIBE NEW MONUMENT SET, OR WORK DONE TO PRESERVE EXISTING MONUMENT SET 2"X32" BCSP 2" BELOW GROUND LEVEL ACCESSORIES : DESCRIBE NEW BT'S WITNESS OBJECTS ETC. ESTABLISHED, OR WORK DONE TO PRESERVE EXISTING EVIDENCE a 14" P.PINE BRS, NOIOE 4053 FT B/S EC/16 530 BT a 7" L, PINE BRS, 5392 1974 FT B/S EC/16 530 BT Work Done By. R.OMAN Title PLS Date 1975 State Registration No. 0R-702 Certified Cor. Record Prepared ? Cest No Filed At. KLAM. Cor SURV. OFFICE Date 1975 REMARXS 7-00 Tract or Surv No. M Car Index File No.

NUCA CORNER RECORD (SEARCH) Cor. 7-05 File No. 0569 Troct or (Ref. FSM 7151.4) Survey No. . R.D. CRESCENT County KLAMATH 1 24 B NA N.F. DES Merid. State CORNER DIAGRAM DESCRIBE CORNER MONUMENT FOUND 2 DESCRIBE BEARING T