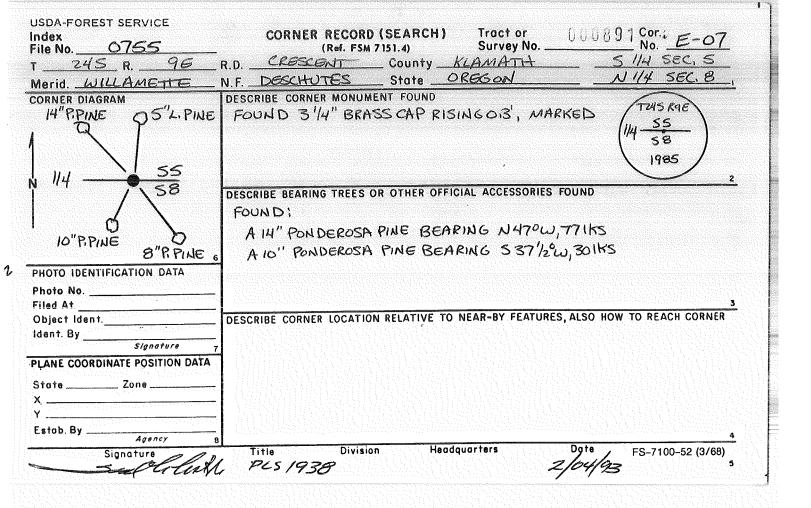

**USDA-FOREST SERVICE** Index CORNER RECORD (SEARCH) Tract or Survey No. 000891 Cor. E-OS File No. 0555 (Ref. FSM 7151.4) T <u>24 S</u> R. 96 R.D. CRESCENT County KOMATH NW COR. 56C. 8 Merid. WILLAMETTE NF DESCHUTES State OREGON DESCRIBE CORNER MONUMENT FOUND CORNER DIAGRAM 13"L. PINE FOUND 5/8" IRON ROD PER OMAN. 9"L PINE 56 55 DESCRIBE BEARING TREES OR OTHER OFFICIAL ACCESSORIES FOUND 57 58 FONCE FOUND: A 9" LODGEPOLE PINE BEARING N 56°W, 27.0' 8"L PING A 13" LODGEPOLE PINE BEARING N 31ºE, 26.04" 12"L. PINE A 12" LODGEPOLE PINE BEARING SOTOW, 34,0' PHOTO IDENTIFICATION DATA Photo No. Filed At. DESCRIBE CORNER LOCATION RELATIVE TO NEAR-BY FEATURES, ALSO HOW TO REACH CORNER Object Ident. Ident. By APPROX. 750' WEST OF MAIN HAUL ROAD. Sianature PLANE COORDINATE POSITION DATA State Zone X \_\_\_\_\_ Estob. By \_\_ Adency Headquarters Division Title Signature FS-7100-52 (3/68) PLS1938

|                                                                   |                                                                                 | RECORD (PERPETUATION)                                                                       |                                                                     |
|-------------------------------------------------------------------|---------------------------------------------------------------------------------|---------------------------------------------------------------------------------------------|---------------------------------------------------------------------|
| SET 21/2" × 30" G                                                 | ALV, PIPE WITH 21/2                                                             | D PRESERVE EXISTING MONUMENT<br>"BRASS CAP RISING 0,7<br>H WITH 54-9 SIGN.                  | 2', MARKED (243 ADS)<br>50 55<br>57 58<br>PLS 1938<br>1992          |
| ACCESSORIES : DESCRIBE NEV                                        | BT'S WITNESS OBJECTS ETC. E                                                     | STABLISHED, OR WORK DONE TO PRES                                                            | SERVE EXISTING EVIDENCE                                             |
| AN 8"LODGEDDIE                                                    | PINE BEARS SZZ                                                                  | "E, 59.6' SCRIBED"TZ                                                                        | US PARSA RT"                                                        |
| Between B AND T C                                                 | F SCRIBED FACE. DIS                                                             | OF BT'S, A "PLS 1938" BI<br>TANCES WERE MEASURE                                             | ED TO AN ALUMINUM                                                   |
| BETWEEN B AND T C<br>JAIL DRIVEN INTO SID                         | F SCRIBED FACE. DIS<br>ECENTER BASE OF BA                                       | TANCES WERE MEASURE                                                                         | ed to an aluminum<br>s were attached to bag                         |
| BETWEEN B AND T C<br>JAIL DRIVEN INTO SID<br>WORK DONE BY. EI AST | F SCRIBED FACE, DIS<br>ECENTER BASE OF EAC<br>TIMEPCS                           | TANCES WERE MEASURE<br>CH.BT 54-3 \$54-9 SIGN<br>Date 9-3-92 State Regis                    | ED TO AN ALUMINUM<br>S WERE ATTACHED TO EAG<br>Irotion No. PLS 1938 |
| BETWEEN B AND T C<br>JAIL DRIVEN INTO SID<br>WORK DONE BY. EI AST | F SCRIBED FACE, DIS<br>ECENTER BASE OF EAC<br>TIMEPCS                           | TANCES WERE MEASURE<br>CH.BT. 54-3 \$54-9 516N<br>Dote 9-3-92 State Regis<br>CLAMATH COUNTY | ED TO AN ALUMINUM<br>S WERE ATTACHED TO EAG<br>Irotion No. PLS 1938 |
| BETWEEN B AND T C<br>JAIL DRIVEN INTO SID<br>WORK DONE BY. EI AST | F SCRIBED FACE, DIS<br>ECENTER BASE OF EAC<br>TITLE PCS<br>7 TES NO FILED AT: K | TANCES WERE MEASURE<br>CH.BT. 54-3 \$54-9 516N<br>Dote 9-3-92 State Regis<br>CLAMATH COUNTY | ED TO AN ALUMINUM<br>S WERE ATTACHED TO EAG<br>Irotion No. PLS 1938 |
| BETWEEN B AND T C<br>JAIL DRIVEN INTO SID<br>WORK DONE BY. EI AST | F SCRIBED FACE, DIS<br>ECENTER BASE OF EAC<br>TITLE PCS<br>7 TES NO FILED AT: K | TANCES WERE MEASURE<br>CH.BT. 54-3 \$54-9 516N<br>Dote 9-3-92 State Regis<br>CLAMATH COUNTY | ED TO AN ALUMINUM<br>S WERE ATTACHED TO EAG<br>Irotion No. PLS 1938 |

CORNER RECORD (PERPETUATION) MONUMENT DESCRIBE NEW MONUMENT SET, OR WORK DONE TO PRESERVE EXISTING MONUMENT SET A 6'STEEL POST 5' WEST WITH 54-9 SIGN. ACCESSORIES \_ DESCRIBE NEW BT'S WITNESS OBJECTS ETC. ESTABLISHED, OR WORK DONE TO PRESERVE EXISTING EVIDENCE A 5" LODGEPOLE PINE BEARS NOS"E, 38.6 SCRIBED" X BT" AN 8" BONDEROSA PINE BEARS 542°E, 46.0' SCRIBED" 1/4 SB BT" BEARINGS WERE MEASURED TO CENTER OF BIT.'S. A "PLS 1938" BRASS WASHER WAS NAILED BETWEEN THE B AND T OF SCRIBED FACE, DISTANCES WERE MEASURED TO AN ALUMINUM NAIL DRIVEN INTO SIDE CENTER BASE OF EACH BT. 54-3 \$ 54-9 SIGNS WERE ATTACHED TO FACHER. Work Done By, F. AST Title PLS Date 9-3-92 State Registration No. PLS 1938 Certified Cor. Record Prepared ? (19) No Filed Al. KLAMATH COUNTY Date Z/o REMARKS Cor. F-C M. WILLAMETTE Tract or Surv. No. Index File No. R. 9E T. 245 0755 GPO: 1986 0 - 439-095