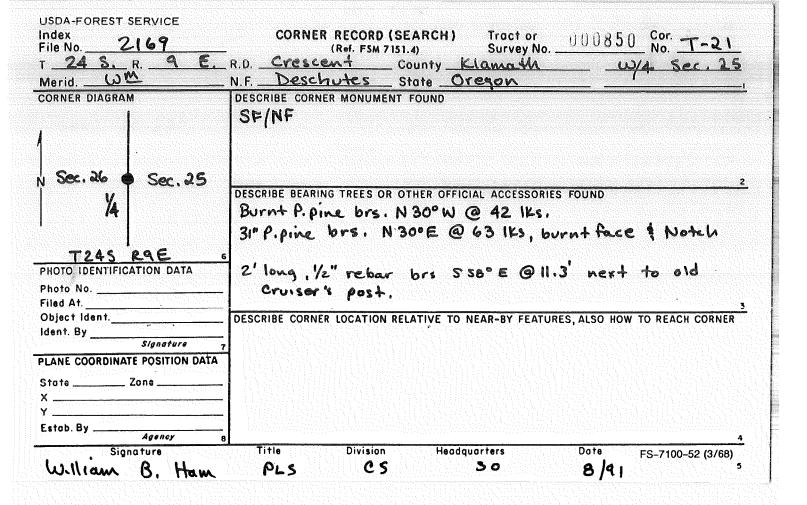

|

CORNER RECORD (PERPETUATION) STAFE INCNUMENT DESCRIBE NEW MONUMENT SET, OR WORK DONE TO PRESERVE EXISTING MONUMENT Set 2/2×32 "Brass capped-Steel Pipe 1/UCOR Rising 4" above ground level TONUMENT Set from augural BT's using staff compass ACCESSORIES DESCRIBE NEW B"'S WITNESS OBJECTS ETC. ESTABLISHED, OR WORK DONE TO PRESERVE EXISTING EVIDENCE A 6 ponderosa pure sears 550° w at 263 Scribed 1/4527BT A 10" ponderosa pine Bear N 69°E at 29ª Scribed 1/45 26 BT 6 Date <u>6-81</u> State Registration No. 1898 Work Done By.\_\_ Title PLAT PREPARED OR Certified Cor Record Prepared ? Yes Filed Al. Klamathe Co. SURVEYOR'S OFFICEDate No REMARKS Index File No. Τ. E. W.M. S., R. Tract or Surv. No. Cor.



CORNER HECORD (PERPETUATION) MONUMENT SET OR WORK Set. 21/2" × 30" BCSP rising 4", A. 1991 Penny placed at base of pipe. ACCESSORIES DESCRIBE NEW BT'S WITNESS OBJECTS ETC. ESTABLISHED, OR WORK DONE TO PRESERVE EXISTING EVIDENCE 6' Steel fence post brs 3' N. 31" P. pine (orig) brs N 30° E @ 42,35' remarked 1/4 525 BT 5/0" Rebay brs 543°44'E @ 24.95' w/1/2" dia. AC MKD RP 2 LS 2396 1991 5/8" " " 342°50'W @ 19.79' " 27" P. pine 11 N55044'W @ 14.75' MKD 1/4 526 BT Wark Done By WiB. Haun Title PLS Date 8/91 State Registration No. 2396 Date 9/27/91 ... Certified Cor. Record Prepared ? (18) No Filed At: Klamath Co. REMARKS See: 000850 Index File No. Τ. R. M Tract or Surv. No. Cor. 23 GPO: 1986 0 - 439-095



CORNER RECORD (PERPETUATION) NEW MONUMENT SET. OR WORK DONE TO PRESERVE EXISTING MONUME