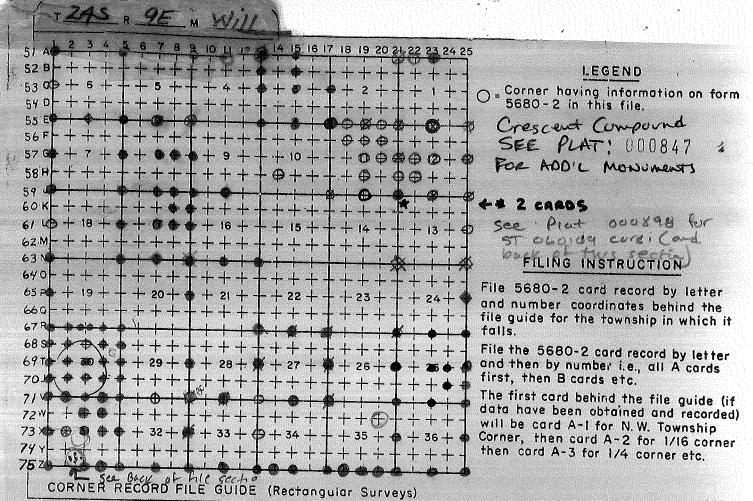

5690-5

D-7100-52 d (10/78) USDA-FOREST SERVICE Cor. A-01 CORNER RECORD (SEARCH) Tract or Survey No. E. R.D. CRESCENT COUR Index File No. County\_ 5. R. 9 OREGON Merid. WILLAMETTE N.F. DESCHUTES State . E: Z-25 T235 A RE checked DYH.H.

D-7100-521 (10/78) USDA-FOREST SERVICE Index CORNER RECORD (SEARCH) Tract or Cor. A-05 File No. (Ref. FSM 7151.4) Survey No. E. R.D. CRESCENT County KLAMATI T <u>24 S.</u> R. 9 Merid. WILLAMETTE \_\_\_\_ N.F. \_\_\_\_ DESCHUTES State OREGON SEE: 2-05 T235 R9E WW Steers

|  |  | A-05 |
|--|--|------|

Index CORNER RECORD (SEARCH) File No. Tract or Cor. No. (Ref. FSM 7151.4) T 24 S<sub>R.</sub> E R.D. CRESCENT County KLAMATH wmi Merid DES. N F. OR. State . CORNER DIAGRAM DESCRIBE CORNER MONUMENT FOUND, 4" & avoid stakeon ground 33 32 7235 TZ4S DESCRIBE BEAR