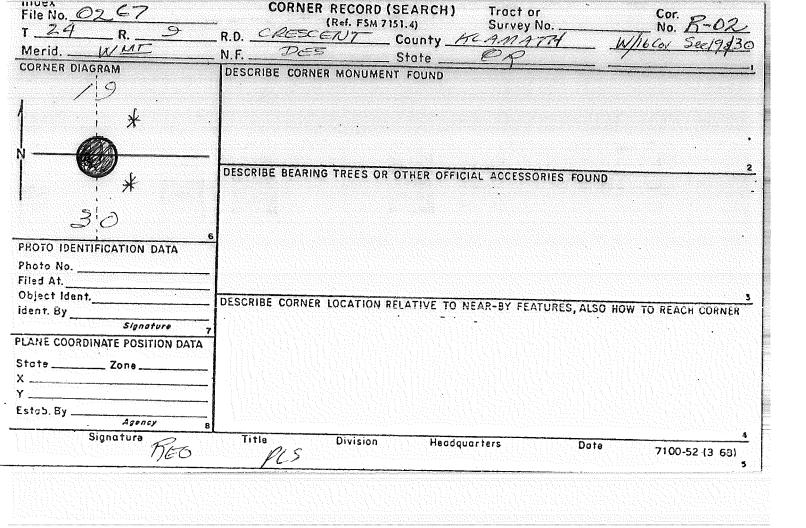

At. Object Ident. DESCRIBE CORNER LOCATION RELATIVE TO NEAR-BY FEATURES, ALSO HOW TO REACH CORNER Ident. By Sianature FALLS IN ROAD CB-4, PLANE COORDINATE POSITION DATA State Zone Χ\_\_\_\_\_ Estob. By Adency Signature. Title Division Headquarters 2/04/93 PLS 1938 FS-7100-52 (3/68)



D-7100-52 d (10/78) USDA-FOREST SERVICE Index CORNER RECORD (SEARCH) Tract or File No. (Ref. FSM 7151.4) Survey No. S. R. #99E. R.D. CRESC County KC EA Merid. WILLAMETTE N.F. DESCHUTES State OREGON SEE: P-01 T. 245 RIDE

|  | p-25 |
|--|------|

D-7100-521 (10/78) USDA-FOREST SERVICE Index CORNER RECORD (SEARCH) Tract or Cor File No. 0/67 (Ref. FSM 7151.4) Survey No. E. R.D. CRESCENT County BLAMATE T<u>24</u> S. R. 9 Sallo DESCHUTES State OREGON Merid. WILLAMETTE N.F.\_\_\_\_ F. i R-25 72450 checked H.H.





MONUMENT CORNER RECORD (PERPETUATION) STAMPED: MONUMENT : DESCRIBE NEW MONUMENT SET, OR WORK DONE TO PRESERVE EXISTING MONUMENT SET 5/8" X 4 8" ACSR RSG 2." W/16 30 ACCESSORIES DESCRIBENEW BT'S WITNESS OBJECTS ETC. ESTABLISHED, OR WORK DONE TO PRESERVE EXISTING EVIDENCE an 8" LP BEARS N430E 5764 FT. 3/5 W/16 319 BT an 8" LP BEARS SAO"E 5384 FT B/S W/16 530 BT 10 Work Done By R. OMAN Title PCS PLAT 2/35 No Filed At: KLAM. Co. SURV. OFFICE Date 1975 Certified Cor. Record Prepared ? Yes REMARXS Cor 17-02 Index File No.0267 T. 24 R. 9 Tract or Surv. No. Μ.

Index CORNER RECORD (SEARCH) Tract or Cor. File No. 0367 (Ref. FSM 7151.4) Survey No. .... No. 103 r 24 R.D. <u>CREECENT</u> County <u>GEAMATH</u> WEST WITH, COR. W/MAT Merid. N.F. DES State OR 1/4 Cor Sec 19 2 30 CORNER DIAGRAM DESCRIBE