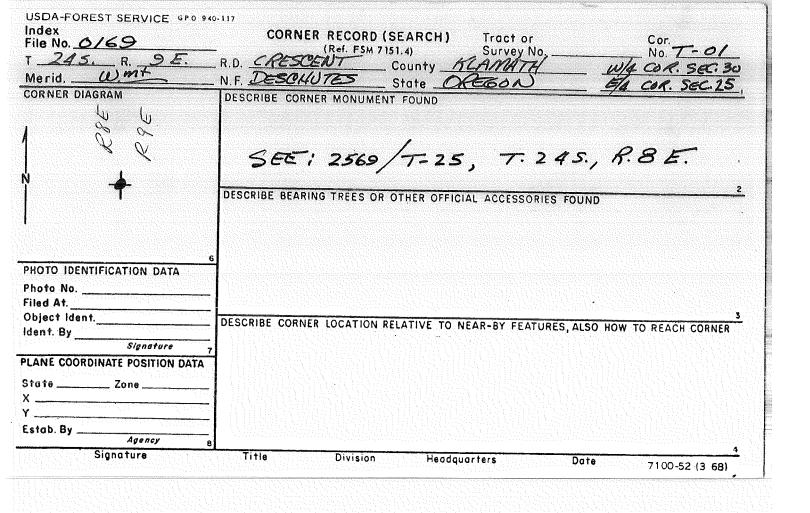

02 PCAT 2135 Yes No Filed At: RLAM, CO. SURV. OFFICE Date 1975 Work Done By, ST. D.MAN Certified Cor. Record Prepared ? (Ye Index File No. 0468 T. 24 R. 9 Cor. 5-04 Μ. Tract or Surv. No.



MONUMENT CORNER RECORD (PERPETUATION) STAUPED MONUMENT : DESCRIBE NEW MONUMENT SET, OR WORK DONE TO PRESERVE EXISTING MONUMENT SET # 5-X48" ACSR RSG 3" ON NE SIDE OF STEEL WATER /N/16COR DESCRIBE NEW BT'S WITNESS OBJECTS ETC. ESTABLISHED, OR WORK DONE TO PRESERVE EXISTING EVIDENCE ACCESSORIES a 9" PPINE BRS, SOZOE 509EFT B/S N/16 529 BT @ 6" P. PING BRS. 566°E 74 47 FT B/S N/16 S29 BT 2.2 10 Work Done By R. OMAN Title PCS Date /975 State Registration No. 00-702 Certified Cor. Record Prepared 7 Yes No Filed At. KLAM, CO, SURU, OFFICE Date 1975 Index File No.0568 T. 24 R. Cor 5-05 9 Μ. Tract or Surv No.



| MONUMENT : DESCRIBE NEW MONUMENT SET, OR WORK DONE TO PRESERVE EXISTING MONUMENT          ACCESSORIES : DESCRIBE NEW BT's WITNESS OBJECTS ETC. ESTABLISHED, OR WORK DONE TO PRESERVE EXISTIN         Work Done By | STAMPED:   |
|-------------------------------------------------------------------------------------------------------------------------------------------------------------------------------------------------------------------|------------|
| Work Done By                                                                                                                                                                                                      |            |
| Work Done By       Title       Data       State Registration No.         Gertified Cor. Record Prepared ? Yes