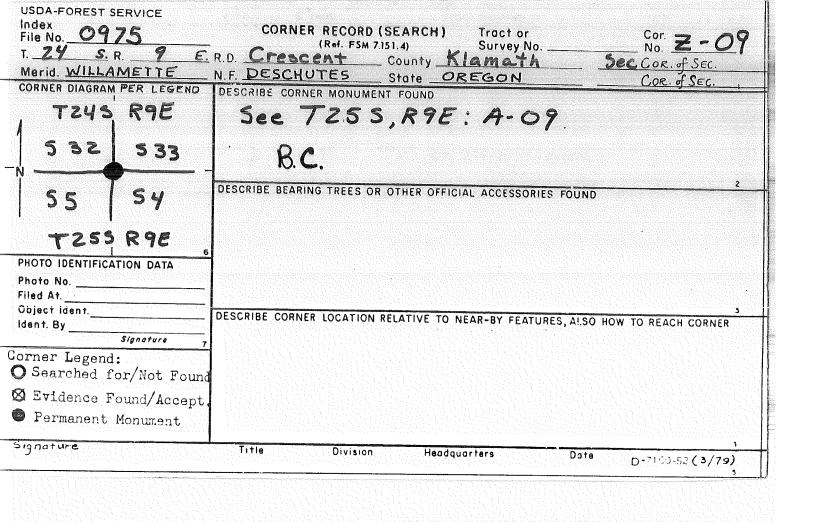

| USDA-FOREST SERVICE<br>ndex<br>File No1955               | CORNER RECORD (SEARCH) Tract or<br>(Ref. F5M 7.151.4) Survey No                                      | Cor.<br>No. <u>E=19</u> |
|----------------------------------------------------------|------------------------------------------------------------------------------------------------------|-------------------------|
| T. <u>24</u> S. R. <u>9</u> E.                           | R.D. Crescent County Deschutes                                                                       | COR. of SEC.            |
|                                                          | N.F. DESCHUTES State OREGON                                                                          | COR. of SEC.            |
| CORNER DIAGRAM PER LEGEND                                | DESCRIBE CORNER MONUMENT FOUND                                                                       |                         |
| T 24 S                                                   | SFNF                                                                                                 |                         |
| 2                                                        |                                                                                                      | 2                       |
| · · · · · · · · · · · · · · · · · · ·                    | DESCRIBE BEARING TREES OR OTHER OFFICIAL ACCESSORIES FOL                                             |                         |
| 11                                                       | A. 15" Lodgepole pine stump scribed BT                                                               |                         |
| L 6<br>PHOTO IDENTIFICATION DATA<br>Photo No<br>Filed At | B. No other bearing trees found one rotte<br>in general location with painted line t<br>into corner. | <b>rees</b><br>3        |
| Object Ident<br>Ident. By<br>Signature7                  | DESCRIBE CORNER LOCATION RELATIVE TO NEAR-BY FEATURES, A                                             | ISO HOW TO REACH CORNER |
| Orner Legend:<br>O Searched for/Not Found                |                                                                                                      |                         |
| S Evidence Found/Accept                                  |                                                                                                      |                         |
| Permanent Monument                                       |                                                                                                      |                         |
| Signature                                                | Title Division Headquarters                                                                          | Date D-7100-52 (3/79)   |

| ChINENT DESCLIDE NEW                                            |                                     | ECORD (PERP     | ETUATION)                                                    | $\sim$       |
|-----------------------------------------------------------------|-------------------------------------|-----------------|--------------------------------------------------------------|--------------|
| CINDMENT DESCRIBE NEW                                           | MONUMENT SET, OR WORK DONE TO       | PRESERVE EXIST  | ETUATION)                                                    | /            |
|                                                                 |                                     |                 | 문을 지원 것 같은 것 같은 것 같이 있다.                                     |              |
|                                                                 |                                     |                 | EN E                     |              |
|                                                                 |                                     |                 | NOC                                                          | $\mathbf{V}$ |
| CCESSORIES DESCRIBE N                                           | EW BT'S WITNESS OBJECTS ETC. EST    | ABLISHED, OR WO | ORK DONE TO PRESERVE EXIST                                   | NG EVIDENCE  |
|                                                                 |                                     |                 |                                                              |              |
|                                                                 |                                     |                 |                                                              |              |
|                                                                 |                                     |                 |                                                              |              |
|                                                                 |                                     |                 |                                                              |              |
|                                                                 |                                     |                 |                                                              |              |
|                                                                 |                                     |                 |                                                              |              |
|                                                                 |                                     |                 |                                                              |              |
| fork Done By                                                    |                                     | Dote            | State Registration No.                                       |              |
| ork Done By<br>LAT PREPARED OF<br>ertified Cor Record Prepor    | ed ? Yes No Filed At.               | Co              | State Registration No.<br>or Agency<br>SURVEYOR'S OFFICEDate |              |
| lork Done By<br>2LAT PREPARED OF<br>entitied Cor. Record Prepor | 2<br>ed ? Yes No Filed Al.<br>REMAR | Co              | or Agency                                                    |              |
| Vork Done By<br>2LAT PREPARED 05<br>ertified Cor Record Prepor  | ed ? Yes No Filed At.               | Co              | or Agency                                                    |              |
| lork Done By<br>2LAT_PREPARED OF<br>ettilied Cor Record Prepor  | 2<br>ed ? Yes No Filed Al.<br>REMAR | Co              | or Agency                                                    |              |
| Vork Done By<br>2LAT PREPARED OF<br>entitied Cor. Record Prepor | 2<br>ed ? Yes No Filed Al.<br>REMAR | Co              | or Agency                                                    |              |