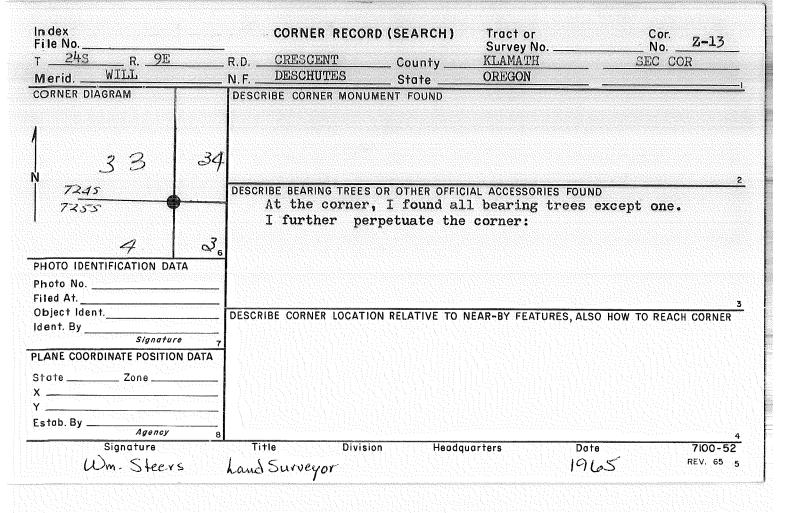

PHOTO IDENTIFICATION DATA Photo No. Filed At. Object Ident. DESCRIBE CORNER LOCATION RELATIVE TO NEAR-BY FEATURES, ALSO HOW TO REACH CORNER Ident. By Sianature PLANE COORDINATE POSITION DATA State Zone \_\_\_\_ Zone \_\_ X Y Estob. By \_ Agency 1 Signature Date Title Division Headquarters 7100-52 (3/68) 12-20-78 Bene 5

CORNER RECORD (PERPETUATION) MONUMENT : DESCRIBE NEW MONUMENT SET, OR WORK DONE TO PRESERVE EXISTING MONUMENT ? by Satton 1982 9 ACCESSORIES DESCRIBE NEW BT'S WITNESS OBJECTS ETC. ESTABLISHED, OR WORK DONE TO PRESERVE EXISTING EVIDENCE 10 State Registration No. Work Done By.\_\_\_\_ Title\_\_\_\_ Dote\_\_\_\_\_ or Agency \_\_\_\_\_ Date Certified Cor. Record Prepared ? Yes No Filed At: REMARKS Index File No. 1175 T. 24 S.R. 96. Tract or Surv. No. Cor. ☆U.S. G.P.O. 1977 M.



CORNER RECORD (PERPETUATION) MONUMENT: DESCRIBE NEW MONUMENT SET, OR WORK DONE TO PRESERVE EXISTING MONUMENT I monument the corner with a 2" galvanized iron pipe with brass cap, 255R9F 30" long, set 24" into the ground and marked it: ACCESSORIES DESCRIBE NEW BT'S WITNESS OBJECTS ETC. ESTABLISHED, OR WORK DONE TO PRESERVE EXISTING EVIDENCE from which: A lodgepole pine, 17 inches in diameter, bears N 61° E, a distance of 48.6 feet toa 60 nail in the base of the tree. A lodgepole pine 13 inches in diameter, scribed T24SR9ES33 BT, bears N 17° W, a distance of 10.2 Feet to a 60d nail in the base of the tree. A lodgepole pine, 12 inches in diameter, bears S 50° W, a distance of 25.2 feet to a 60d nail in the base of the tree. A lodgpole pine, 20 inches in diameter, bears S 62° E. a distance of