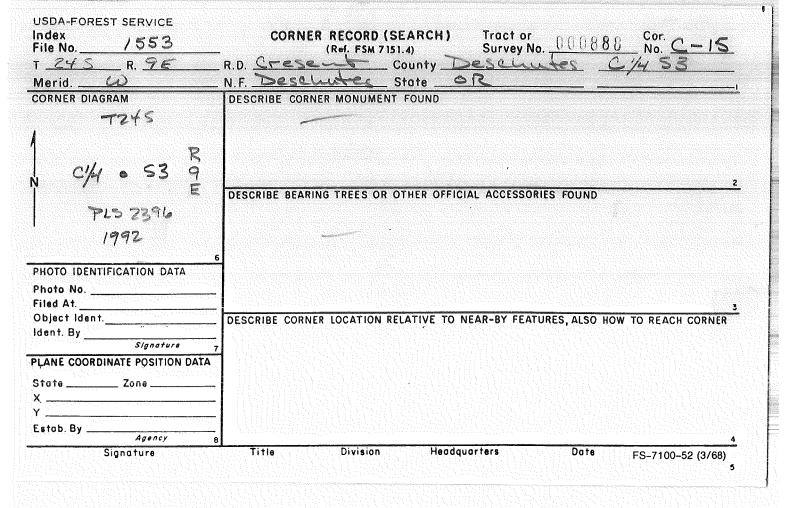

**USDA-FOREST SERVICE** Index CORNER RECORD (SEARCH) Tract or Tract or Survey No. 000888 No. <u>C-13</u> 1353 File No. R.D. Crescut County Klamath W/453 (Ref. FSM 7151.4) T \_<u>ZYS</u> R. 96 NF Deschutes State OR Merid. \_\_ La DESCRIBE CORNER MONUMENT FOUND CORNER DIAGRAM SFNF T 245 1/4 54 53 2 DESCRIBE BEARING TREES OR OTHER OFFICIAL ACCESSORIES FOUND TO LS 2396 SFNF 1992 PHOTO IDENTIFICATION DATA Photo No. Filed At. DESCRIBE CORNER LOCATION RELATIVE TO NEAR-BY FEATURES, ALSO HOW TO REACH CORNER Object Ident. Ident. By 201 W. of a road Slanature PLANE COORDINATE POSITION DATA State Zone \_\_\_\_\_ Zone \_\_\_\_ Х \_\_\_\_\_ Y Estob. By \_\_\_\_ Agency Headquarters Division Date Title Signature FS-7100-52 (3/68) 11/16/92 CS 50