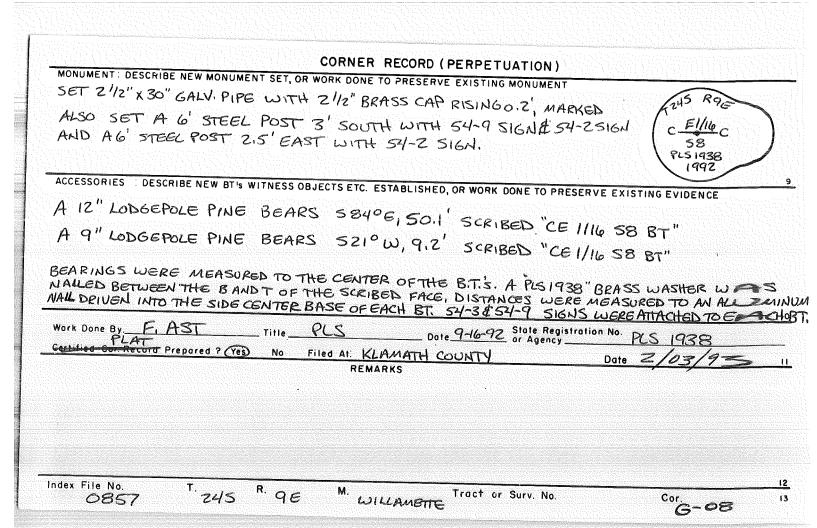

CORNER RECORD (PERPETUATION) MONUMENT: DESCRIBE NEW MONUMENT SET, OR WORK DONE TO PRESERVE EXISTING MONUMENT Set: All cap, steel Sence ; sost 3' N ACCESSORIES DESCRIBE NEW BT'S WITNESS OBJECTS ETC. ESTABLISHED, OR WORK DONE TO PRESERVE EXISTING EVIDENCE BTS: LP 10"Dia NOS° 33'E 14.8' Markel 1/4 53 BT 1 5 11 380° 09'E 37.2' 11 X BT FEDAR 5/8" X30" W/3" dia Alucap N75°W 37.0' Marked NWBT PLS2396 1992 LP 9" Dia S 12°20'E 28.0' marked 1/4 SIO BT 10 \_ Date 11/16/92 State Registration No. Work Done By. WH \_\_\_\_\_ Title \_\_\_\_\_ Certified Cor. Record Prepared ? Yes No Filed At: Date REMARKS Index File No. Tract or Surv. No. T. 245 R. 9 M. L) GPO: 1986 0 - 439-095