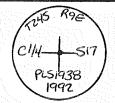

**USDA-FOREST SERVICE** Index CORNER RECORD (SEARCH) Tract or Survey No. 000891 Cor. E-OS File No. 0555 (Ref. FSM 7151.4) T <u>24 S</u> R. 96 R.D. CRESCENT County KOMATH NW COR. 56C. 8 Merid. WILLAMETTE NF DESCHUTES State OREGON DESCRIBE CORNER MONUMENT FOUND CORNER DIAGRAM 13"L. PINE FOUND 5/8" IRON ROD PER OMAN. 9"L PINE 56 55 DESCRIBE BEARING TREES OR OTHER OFFICIAL ACCESSORIES FOUND 57 58 FONCE FOUND: A 9" LODGEPOLE PINE BEARING N 56°W, 27.0' 8"L PING A 13" LODGEPOLE PINE BEARING N 31ºE, 26.04" 12"L. PINE A 12" LODGEPOLE PINE BEARING SOTOW, 34,0' PHOTO IDENTIFICATION DATA Photo No. Filed At. DESCRIBE CORNER LOCATION RELATIVE TO NEAR-BY FEATURES, ALSO HOW TO REACH CORNER Object Ident. Ident. By APPROX. 750' WEST OF MAIN HAUL ROAD. Sianature PLANE COORDINATE POSITION DATA State Zone X \_\_\_\_\_ Estob. By \_\_ Adency Headquarters Division Title Signature FS-7100-52 (3/68) PLS1938